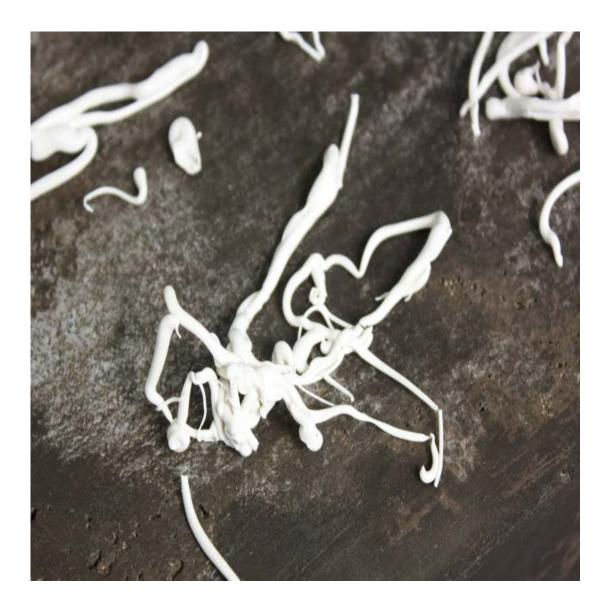

Detail of Text Sculptural text Modeling clay on concrete variable in size 2016

Mobile Artwork & amp; Text Performative interventional installation Performer, digital print on A4 paper, modeling clay on concrete variable in size 2016