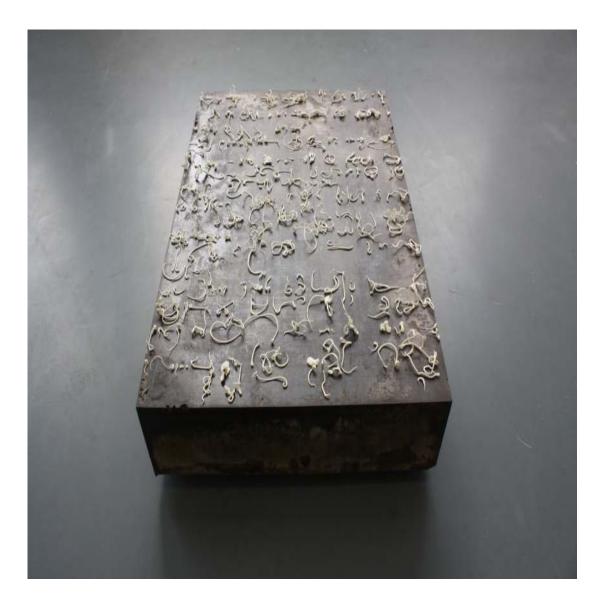

VILA, LARA, VIPrA, VIPhA Performance shot Performers, survey equipment, pilates balls, bottled water variable in size 2016

Text Sculptural text Modeling clay on concrete  $22 \times 32\frac{1}{4} \times 7\frac{3}{4}$  inch / 57 × 82 × 20 cm 2016