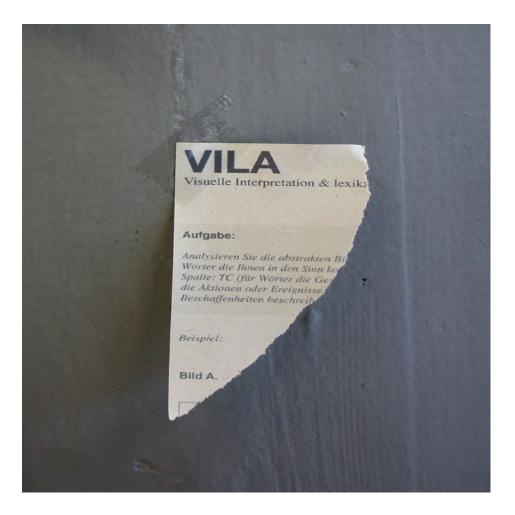

Infocommunicative Processes: Co-text 25.11.15, 19:00-22:00 Photograph taken by performer (assistant's assistant) as result of vague instructions Digital image variable in size 2015

VILA Detail from VILA installation Digital print on paper  $2^{3}_{4} \times 1^{1}_{2}$  inch / 7 × 4 cm variable in size 2016