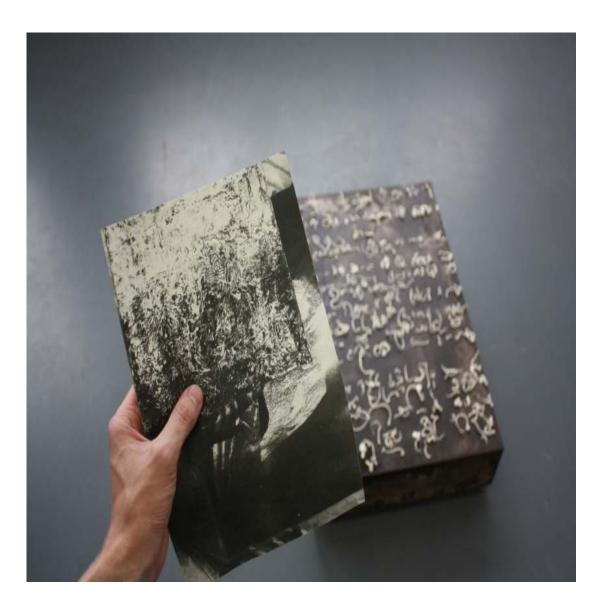

VILA, LARA, VIPrA, VIPhA Performance shot Performers, survey equipment, pilates balls, bottled water variable in size 2016

Text Sculptural text Modeling clay on concrete  $22 \times 32\frac{1}{4} \times 7\frac{3}{4}$  inch / 57 × 82 × 20 cm 2016