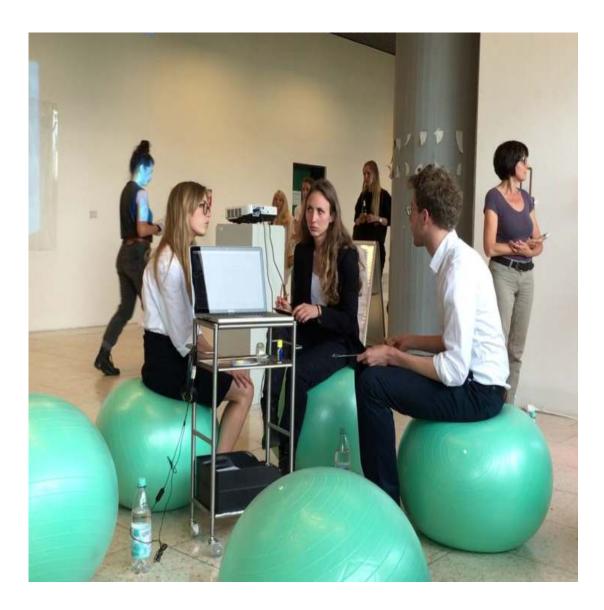

VILA, LARA, VIPrA, VIPhA Performance shot Performers, survey equipment, pilates balls, bottled water variable in size 2016

Text Sculptural text Modeling clay on concrete  $22 \times 32\frac{1}{4} \times 7\frac{3}{4}$  inch / 57 × 82 × 20 cm 2016