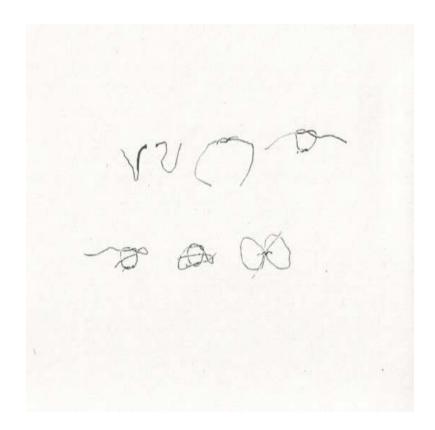

JHVH Detail from Language Event booklet; Blind contour drawing of Hebrew script Digital print on recycling paper 8¼ × 11½ inch / 21 × 29.5 cm 2015

JHVH Detail from Language Event booklet Di  $3\frac{3}{4} \times 2\frac{1}{4}$  inch / 10 × 6 cm 2015