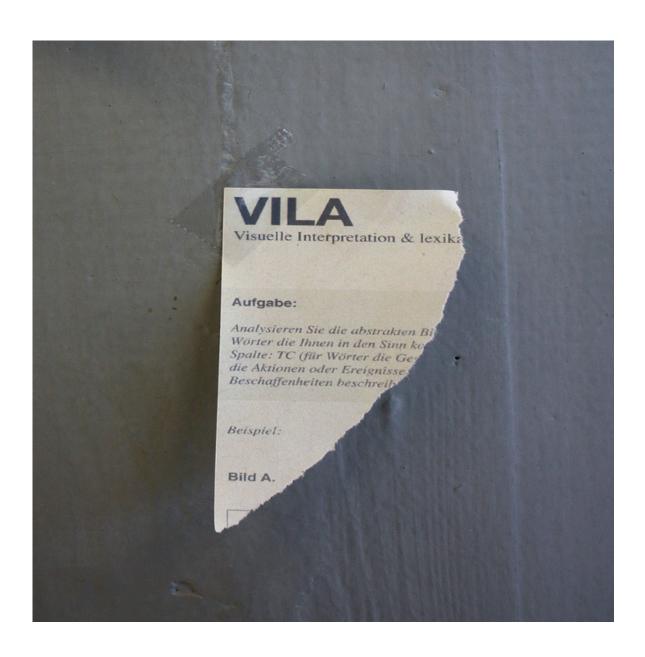

Infocommunicative Processes: Co-text 25.11.15, 19:00-22:00
Photograph taken by performer (assistant's assistant) as result of vague instructions
Digital image
Maße variabel
2015

VILA
Detail from VILA installation
Digital print on paper
7 × 4 cm
Maße variabel
2016