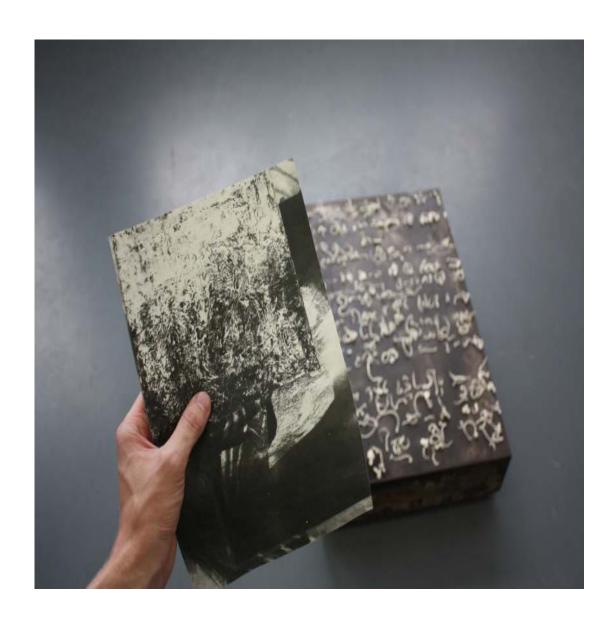

VILA, LARA, VIPrA, VIPhA Performance shot Performers, survey equipment, pilates balls, bottled water Maße variabel 2016

Text Sculptural text Modeling clay on concrete 57 × 82 × 20 cm 2016

Detail of Text Sculptural text Modeling clay on concrete Maße variabel 2016