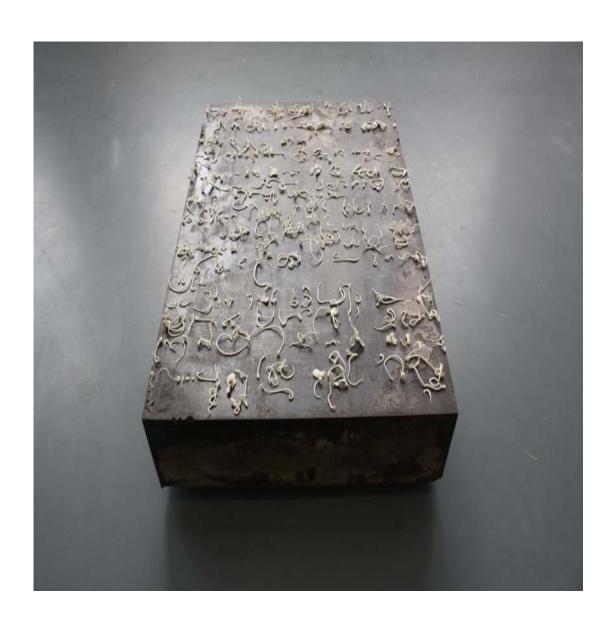

VILA, LARA, VIPrA, VIPhA Performance shot Performers, survey equipment, pilates balls, bottled water Maße variabel 2016

Text Sculptural text Modeling clay on concrete 57 × 82 × 20 cm 2016

Detail of Text Sculptural text Modeling clay on concrete Maße variabel 2016