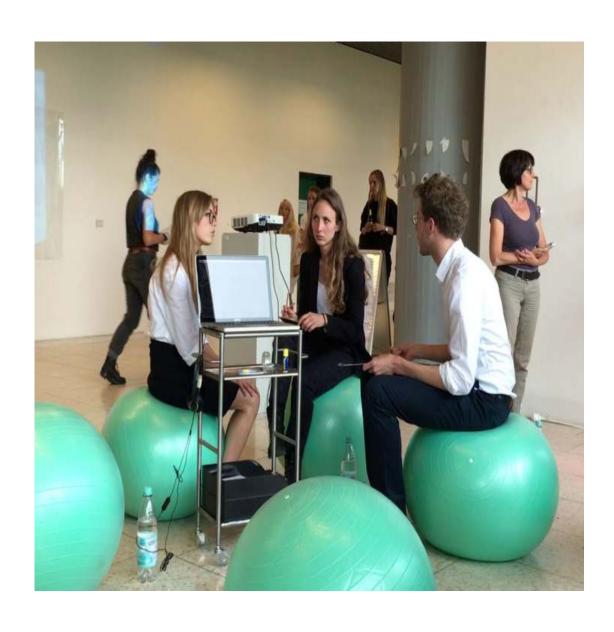

VILA, LARA, VIPrA, VIPhA Performance shot Performers, survey equipment, pilates balls, bottled water Maße variabel 2016

Text Sculptural text Modeling clay on concrete 57 × 82 × 20 cm 2016

Detail of Text Sculptural text Modeling clay on concrete Maße variabel 2016