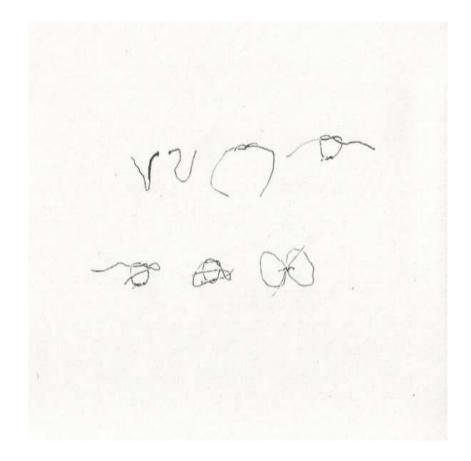

JHVH Detail from Language Event booklet; Blind contour drawing of Hebrew script Digital print on recycling paper 8¼ × 11½ inch / 21 × 29.5 cm 2015

JHVH Detail from Language Event booklet Di  $3\frac{3}{4} \times 2\frac{1}{4}$  inch / 10 × 6 cm 2015