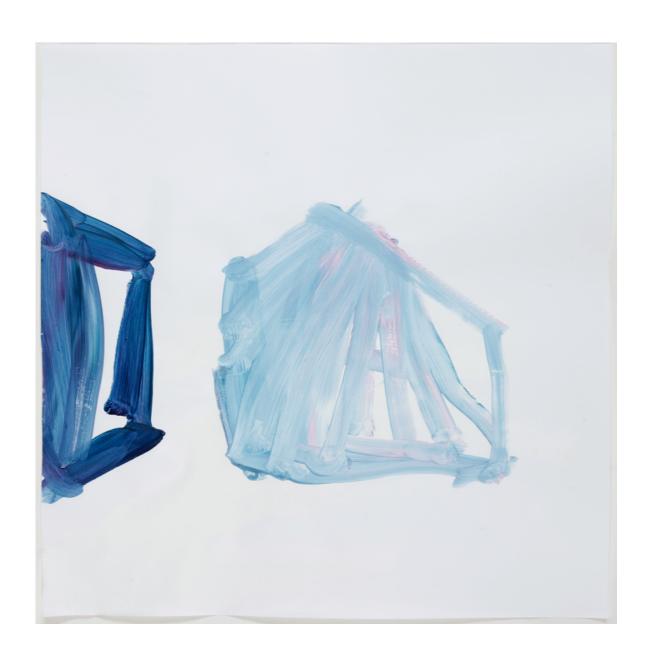

## MARIUS WILMS

Untitled Acrylic on paper 22 × 16½ inch / 56 × 42 cm 2016

Untitled Acrylic and pastels on canvas  $31\frac{1}{2} \times 23\frac{1}{2}$  inch /  $80 \times 60$  cm 2015

Untitled Acrylic on canvas 31½ × 23½ inch / 80 × 60 cm 2016