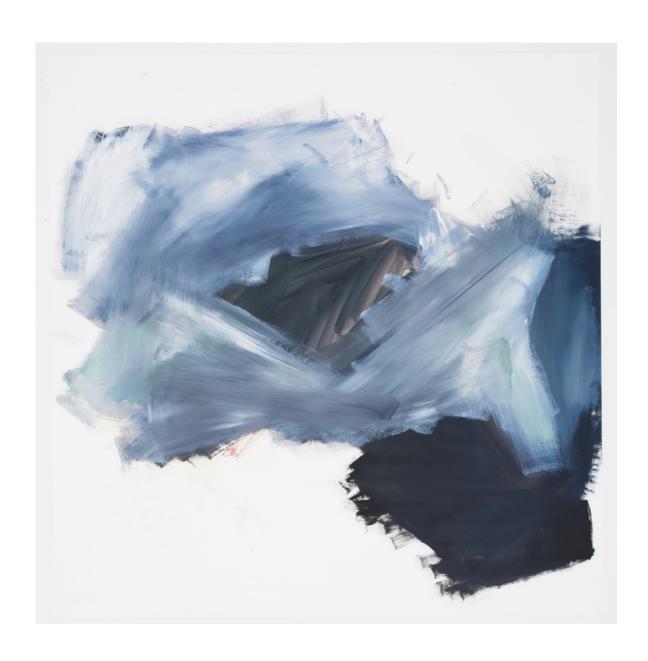

## MARIUS WILMS

Untitled Acrylic on paper 22 × 16½ inch / 56 × 42 cm 2016

Untitled Acrylic and pastels on canvas  $31\frac{1}{2} \times 23\frac{1}{2}$  inch /  $80 \times 60$  cm 2015

Untitled Acrylic on canvas 31½ × 23½ inch / 80 × 60 cm 2016