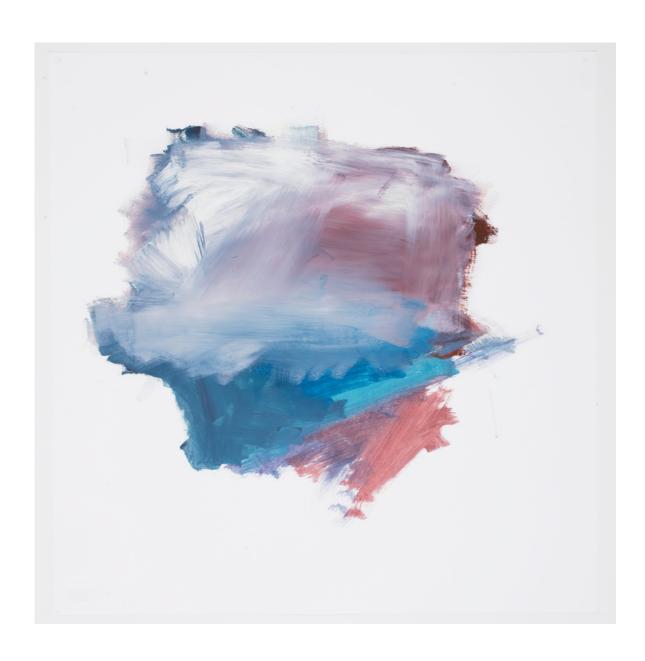

## MARIUS WILMS

Untitled Acrylic on paper 22 × 16½ inch / 56 × 42 cm 2016

Untitled Acrylic and pastels on canvas  $31\frac{1}{2} \times 23\frac{1}{2}$  inch /  $80 \times 60$  cm 2015

Untitled Acrylic on canvas 31½ × 23½ inch / 80 × 60 cm 2016