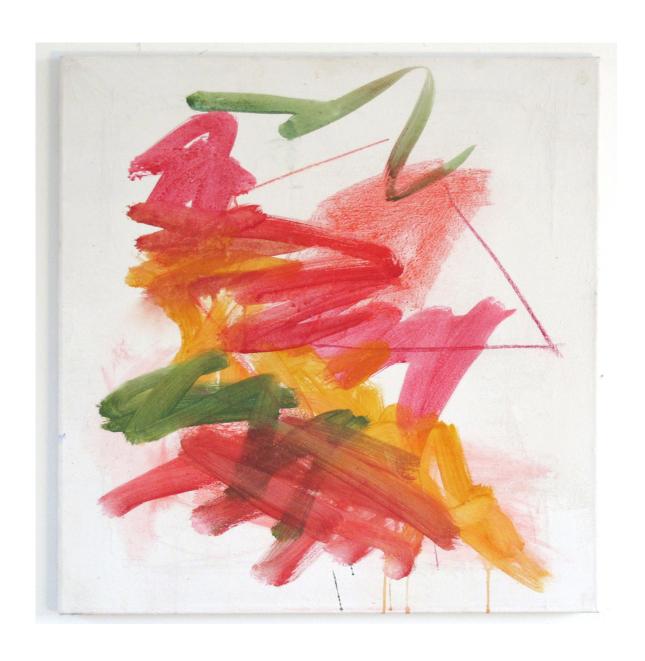

## MARIUS WILMS

Untitled Acrylic on paper 22 × 16½ inch / 56 × 42 cm 2016

Untitled Acrylic and pastels on canvas  $31\frac{1}{2} \times 23\frac{1}{2}$  inch /  $80 \times 60$  cm 2015

Untitled Acrylic on canvas 31½ × 23½ inch / 80 × 60 cm 2016