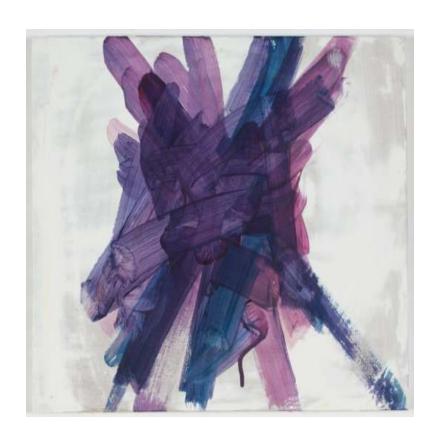

## MARIUS WILMS

Untitled Acrylic on paper 22 × 16½ inch / 56 × 42 cm 2016

Untitled Acrylic and pastels on canvas  $31\frac{1}{2} \times 23\frac{1}{2}$  inch /  $80 \times 60$  cm 2015

Untitled Acrylic on canvas 31½ × 23½ inch / 80 × 60 cm 2016