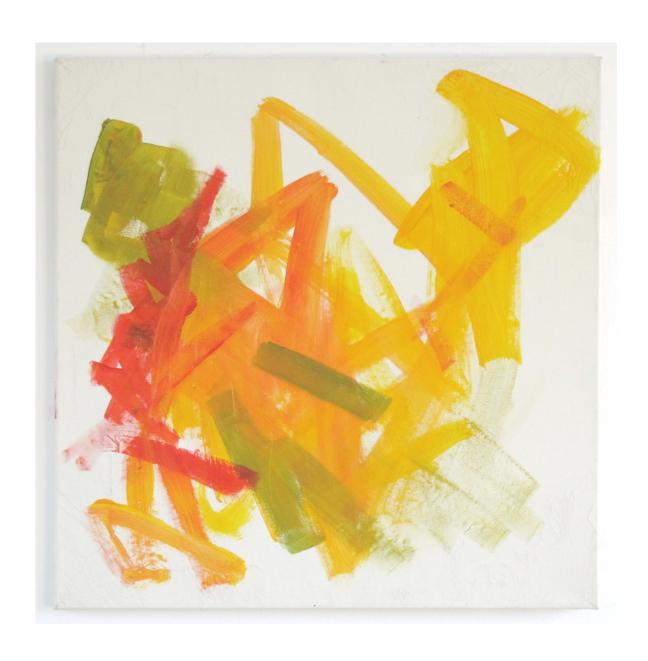

## MARIUS WILMS

Untitled Acrylic on paper 22 × 16½ inch / 56 × 42 cm 2016

Untitled Acrylic and pastels on canvas  $31\frac{1}{2} \times 23\frac{1}{2}$  inch /  $80 \times 60$  cm 2015

Untitled Acrylic on canvas 31½ × 23½ inch / 80 × 60 cm 2016