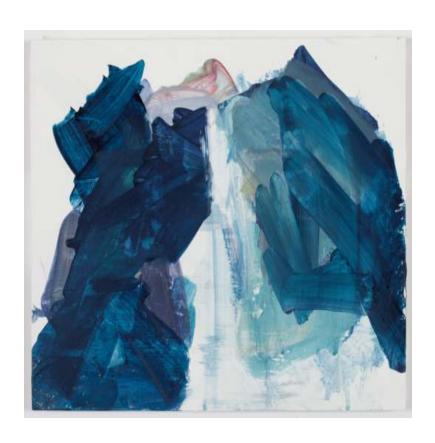

## MARIUS WILMS

Untitled Acrylic on paper 22 × 16½ inch / 56 × 42 cm 2016

Untitled Acrylic and pastels on canvas  $31\frac{1}{2} \times 23\frac{1}{2}$  inch /  $80 \times 60$  cm 2015

Untitled Acrylic on canvas 31½ × 23½ inch / 80 × 60 cm 2016