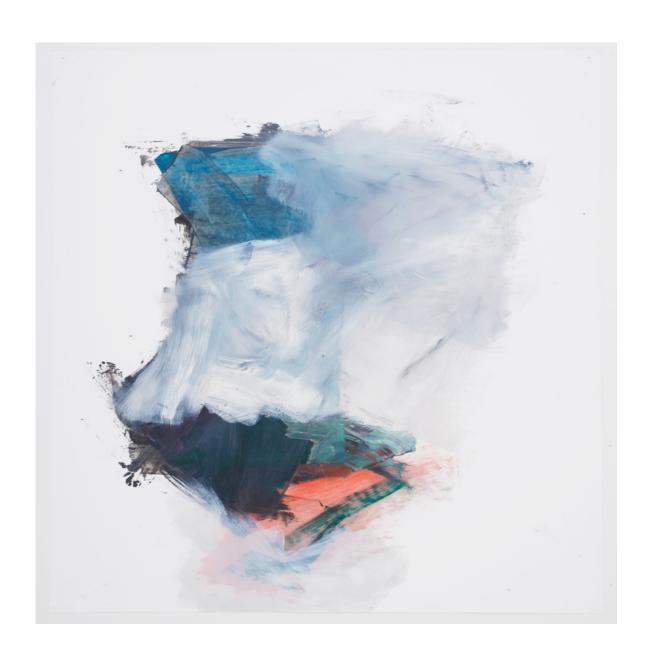

## MARIUS WILMS

Untitled Acrylic on paper 22 × 16½ inch / 56 × 42 cm 2016

Untitled Acrylic and pastels on canvas  $31\frac{1}{2} \times 23\frac{1}{2}$  inch /  $80 \times 60$  cm 2015

Untitled Acrylic on canvas 31½ × 23½ inch / 80 × 60 cm 2016