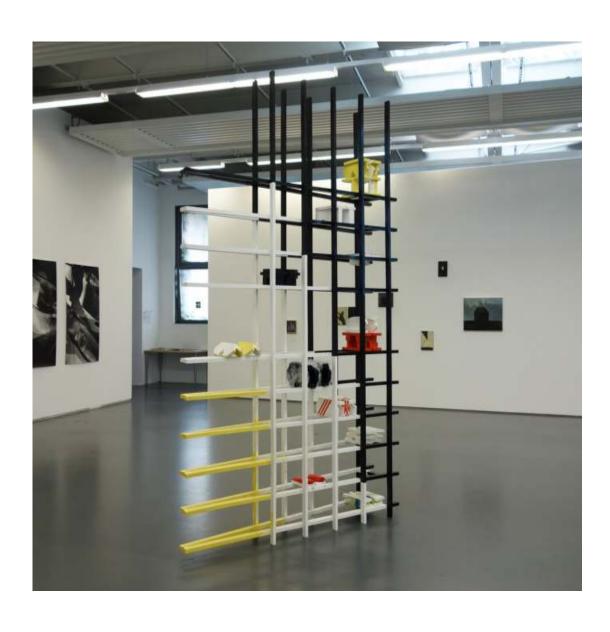

## Editorial

CHIC Magazine Issue 2 Y2K17  $10\% \times 8$  inch /  $27.7 \times 21.3$  cm 2018

Designs for Y2K17 Drawing 11 × 81/4 inch / 29.7 × 21 cm 2017

Showcase starring CHIC Installation 2017

Showcase starring CHIC Installation Pictures © Susann Dietrich 2017