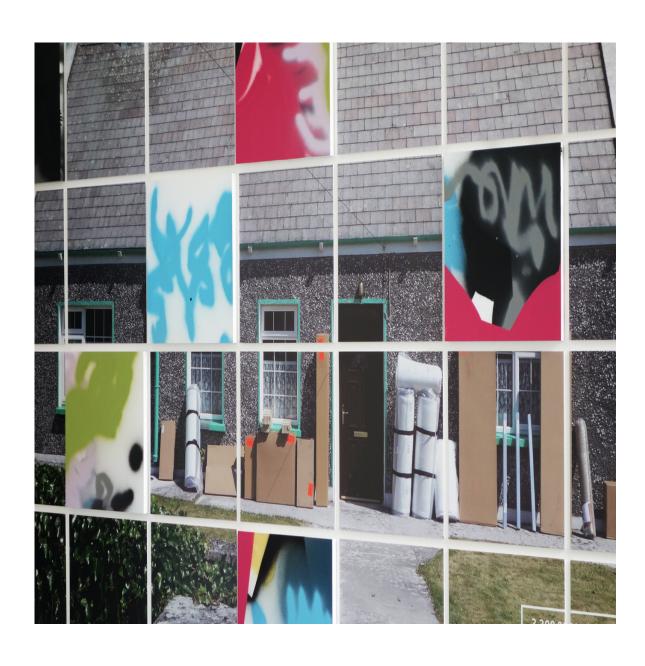

REstore digital print, spray paint on wooden background  $67\frac{1}{4} \times 94\frac{1}{2}$  inch /  $171 \times 240$  cm 2016

CHIC Magazine Issue 1 En Vogue 10<sup>3</sup>/<sub>4</sub> × 8 inch / 27.7 × 21.3 cm 2016