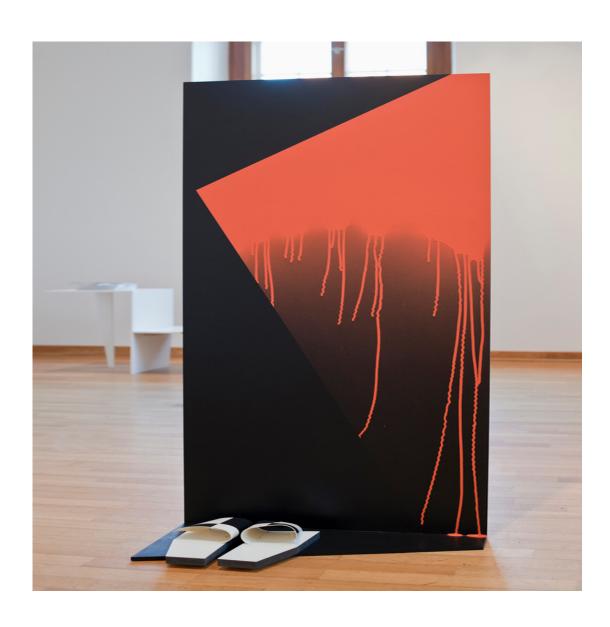

REstore digital print, spray paint on wooden background  $67\frac{1}{4} \times 94\frac{1}{2}$  inch /  $171 \times 240$  cm 2016

CHIC Magazine Issue 1 En Vogue 10<sup>3</sup>/<sub>4</sub> × 8 inch / 27.7 × 21.3 cm 2016