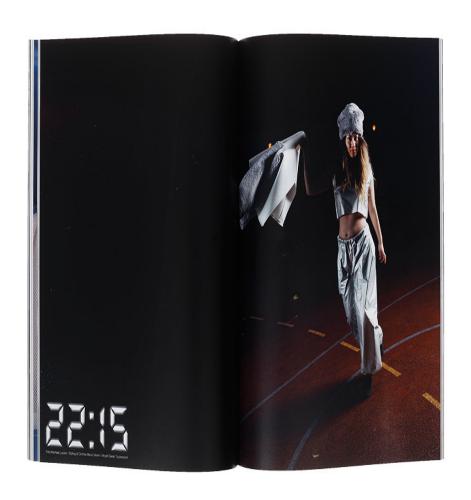

## Editorial

CHIC Magazine Issue 2 Y2K17  $10\% \times 8$  inch /  $27.7 \times 21.3$  cm 2018

Designs for Y2K17 Drawing 11 × 81/4 inch / 29.7 × 21 cm 2017

Showcase starring CHIC Installation 2017

Showcase starring CHIC Installation Pictures © Susann Dietrich 2017