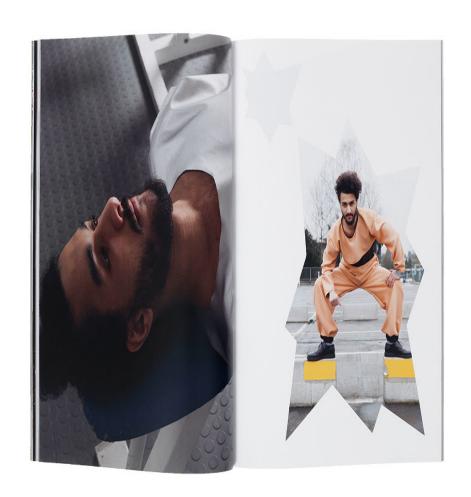

REstore digital print, spray paint on wooden background  $67\frac{1}{4} \times 94\frac{1}{2}$  inch /  $171 \times 240$  cm 2016

CHIC Magazine Issue 1 En Vogue 10<sup>3</sup>/<sub>4</sub> × 8 inch / 27.7 × 21.3 cm 2016

CHIC Magazine Issue 1 En Vogue 10<sup>3</sup>/<sub>4</sub> × 8 inch / 27.7 × 21.3 cm 2016

En Vogue Fashion Show (Performance) 2015

En Vogue Fashion Show (Performance) Music by Friederike Jäger 2015

Designs for En Vogue Drawing and Collage 10 × 81/4 inch / 27 × 21 cm 2015