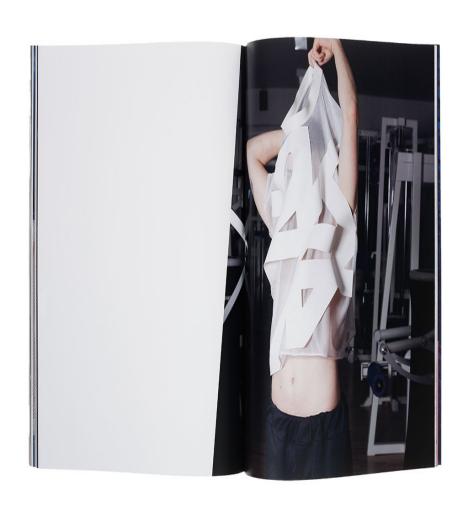

REstore digital print, spray paint on wooden background  $67\frac{1}{4} \times 94\frac{1}{2}$  inch /  $171 \times 240$  cm 2016

CHIC Magazine Issue 1 En Vogue 10<sup>3</sup>/<sub>4</sub> × 8 inch / 27.7 × 21.3 cm 2016

CHIC Magazine Issue 1 En Vogue 10<sup>3</sup>/<sub>4</sub> × 8 inch / 27.7 × 21.3 cm 2016

En Vogue Fashion Show (Performance) 2015

En Vogue Fashion Show (Performance) Music by Friederike Jäger 2015

Designs for En Vogue Drawing and Collage 10 × 81/4 inch / 27 × 21 cm 2015