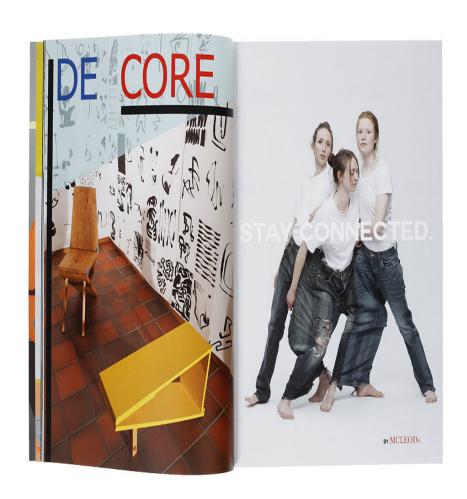

REstore digital print, spray paint on wooden background  $67\frac{1}{4} \times 94\frac{1}{2}$  inch /  $171 \times 240$  cm 2016

CHIC Magazine Issue 1 En Vogue 10<sup>3</sup>/<sub>4</sub> × 8 inch / 27.7 × 21.3 cm 2016

CHIC Magazine Issue 1 En Vogue 10<sup>3</sup>/<sub>4</sub> × 8 inch / 27.7 × 21.3 cm 2016

En Vogue Fashion Show (Performance) 2015

En Vogue Fashion Show (Performance) Music by Friederike Jäger 2015

Designs for En Vogue Drawing and Collage 10 × 81/4 inch / 27 × 21 cm 2015