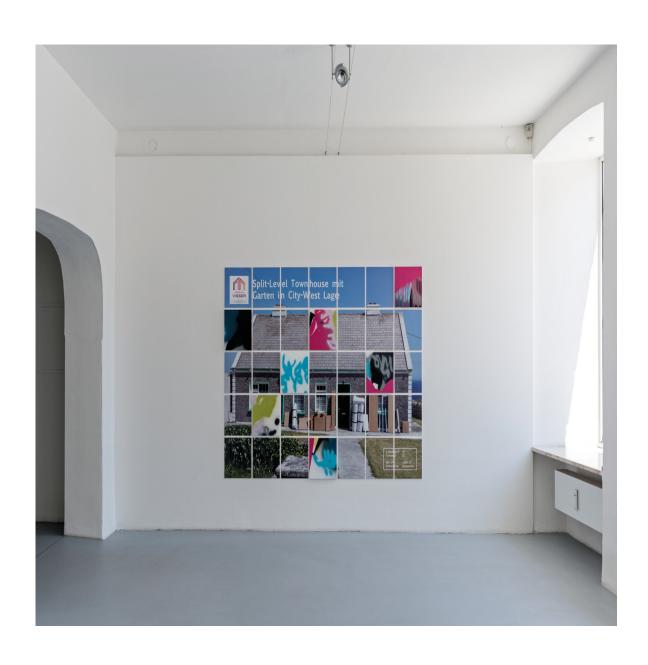

REstore digital print, spray paint on wooden background  $67\frac{1}{4} \times 94\frac{1}{2}$  inch /  $171 \times 240$  cm 2016

CHIC Magazine Issue 1 En Vogue 10<sup>3</sup>/<sub>4</sub> × 8 inch / 27.7 × 21.3 cm 2016