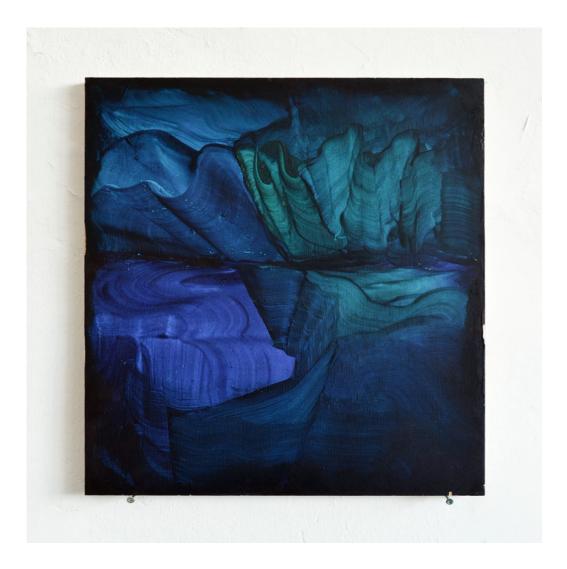

Untitled (from reflection 22) 2020

Untitled (from reflection 22) 2020

Untitled painting Egg tempera on wood 19 × 15¾ inch / 50 × 40 cm 2020

reflection 24 Malerei Egg tempera on wood 15<sup>3</sup>/<sub>4</sub> × 13<sup>3</sup>/<sub>4</sub> inch / 40 × 35 cm 2020