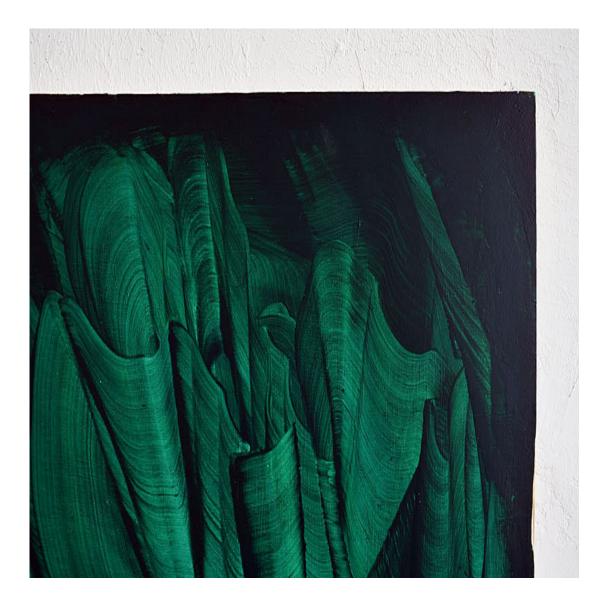

## KATERYNA BORYSOVA

reflektion 35 painting Egg tempera on wood 15¾ × 11¾ inch / 40 × 30 cm 2021

reflection 33 painting Egg tempera on wood 17 × 13¾ inch / 45 × 35 cm 2021

reflektion 36 painting Egg tempera on wood 2021