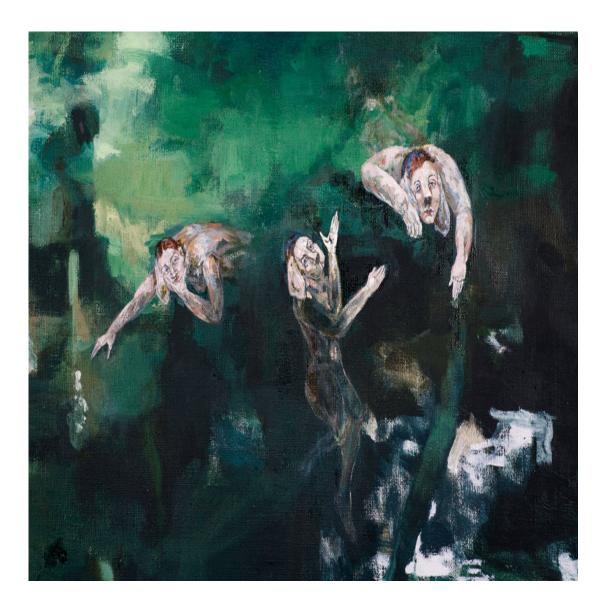

Untitled (from reflection 25) 2020

Untitled (from reflection 25) 2020

Mouse and fairy painting Oil on canvas 70<sup>3</sup>/<sub>4</sub> × 55 inch / 180 × 140 cm 2018

fragment (from Mouse and fairy) 2018

fragment (from Mouse and fairy) 2018

Fragment (from Mouse and fairy) 2018

view (from Mouse and fairy) 2019

hunt painting Egg tempera on wood 47 × 23½ inch / 120 × 60 cm 2020

fragment (from hunt) 2020

view (from Untitled) 2020