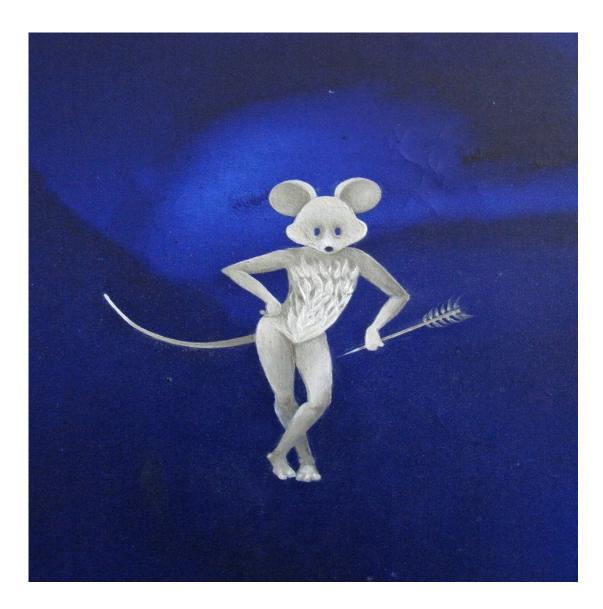

Untitled (from reflection 25) 2020

Untitled (from reflection 25) 2020

Mouse and fairy painting Oil on canvas 70<sup>3</sup>/<sub>4</sub> × 55 inch / 180 × 140 cm 2018

fragment (from Mouse and fairy) 2018