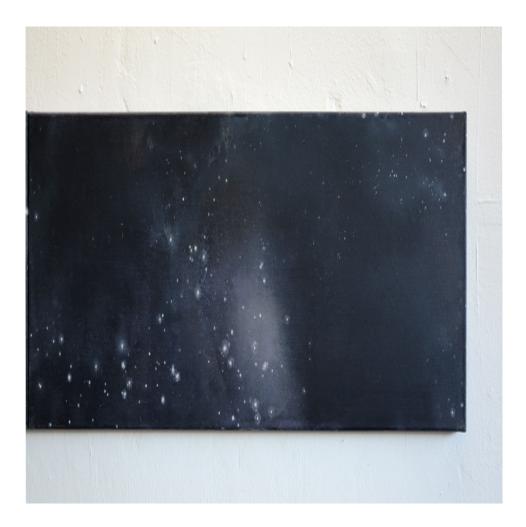

reflektion 36 painting Egg tempera on wood 15¾ × 13¾ inch / 40 × 35 cm 2021

reflection 31 painting Egg tempera on wood 19 × 15¾ inch / 50 × 40 cm 2021

12.04.2021 (from 04/12/2020) painting Egg tempera on wood 12<sup>1</sup>/<sub>2</sub> × 10 inch / 32 × 26 cm 2021