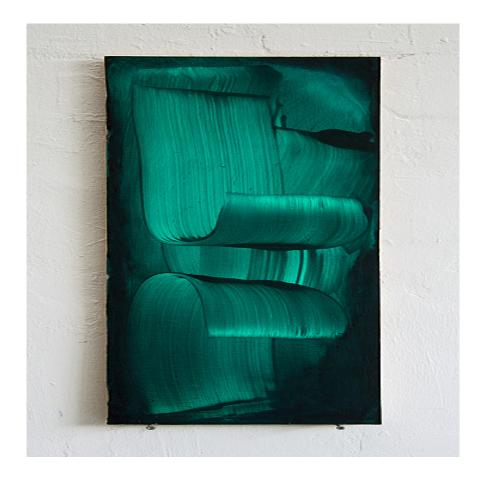

reflektion 32 painting Egg tempera on wood 29 × 9 inch / 74 × 24 cm 2021

reflection 27 painting Egg tempera on wood 19 × 15¾ inch / 50 × 40 cm 2020

reflection 26 painting Egg tempera on wood 19 × 15¾ inch / 50 × 40 cm 2020