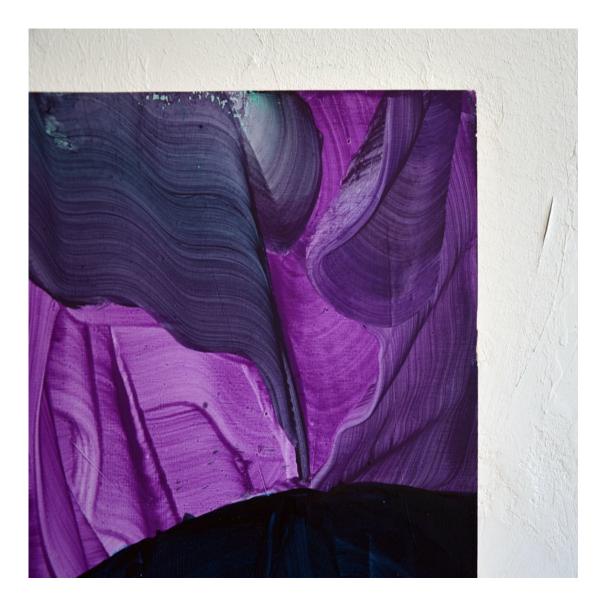

reflektion 36 painting Egg tempera on wood 15¾ × 13¾ inch / 40 × 35 cm 2021

reflection 31 painting Egg tempera on wood 19 × 15¾ inch / 50 × 40 cm 2021

12.04.2021 (from 04/12/2020) painting Egg tempera on wood 12<sup>1</sup>/<sub>2</sub> × 10 inch / 32 × 26 cm 2021