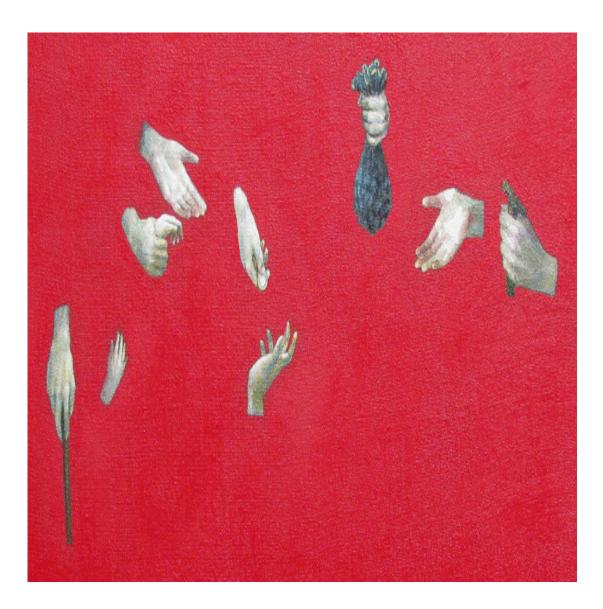

Untitled (from reflection 25) 2020

Untitled (from reflection 25) 2020

Mouse and fairy painting Oil on canvas 70<sup>3</sup>/<sub>4</sub> × 55 inch / 180 × 140 cm 2018

fragment (from Mouse and fairy) 2018

fragment (from Mouse and fairy) 2018

Fragment (from Mouse and fairy) 2018

view (from Mouse and fairy) 2019

hunt painting Egg tempera on wood 47 × 23½ inch / 120 × 60 cm 2020

fragment (from hunt) 2020

view (from Untitled) 2020