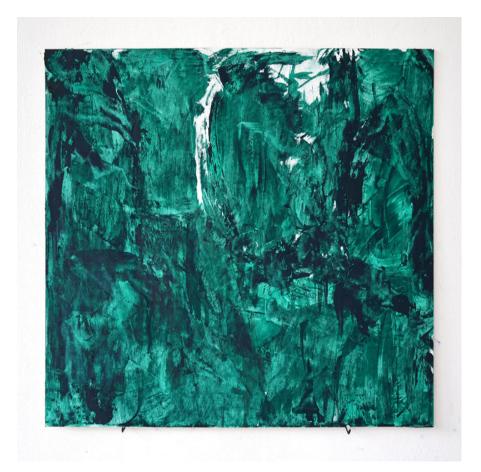

## KATERYNA BORYSOVA

reflektion 35 painting Egg tempera on wood 15¾ × 11¾ inch / 40 × 30 cm 2021

reflection 33 painting Egg tempera on wood 17 × 13¾ inch / 45 × 35 cm 2021

reflektion 36 painting Egg tempera on wood 2021