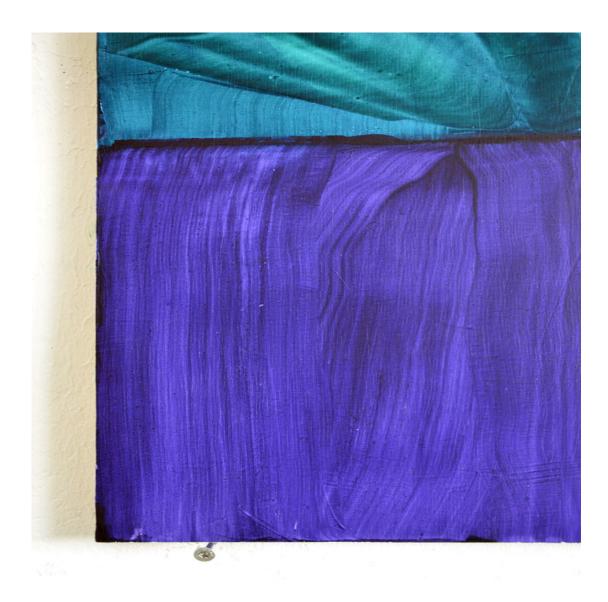

Untitled (from reflection 22) 2020

Untitled (from reflection 22) 2020

Untitled painting Egg tempera on wood 19 × 15¾ inch / 50 × 40 cm 2020

reflection 24 Malerei Egg tempera on wood 15<sup>3</sup>/<sub>4</sub> × 13<sup>3</sup>/<sub>4</sub> inch / 40 × 35 cm 2020