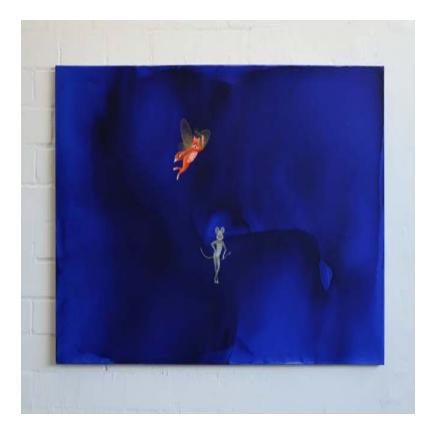

Untitled (from reflection 25) 2020

Untitled (from reflection 25) 2020

Mouse and fairy painting Oil on canvas 70<sup>3</sup>/<sub>4</sub> × 55 inch / 180 × 140 cm 2018

fragment (from Mouse and fairy) 2018