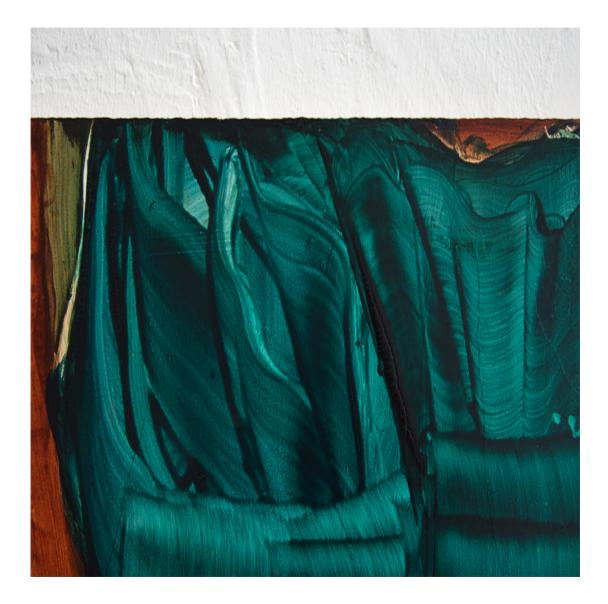

## KATERYNA BORYSOVA

reflektion 35 painting Egg tempera on wood 15¾ × 11¾ inch / 40 × 30 cm 2021

reflection 33 painting Egg tempera on wood 17 × 13¾ inch / 45 × 35 cm 2021

reflektion 36 painting Egg tempera on wood 2021