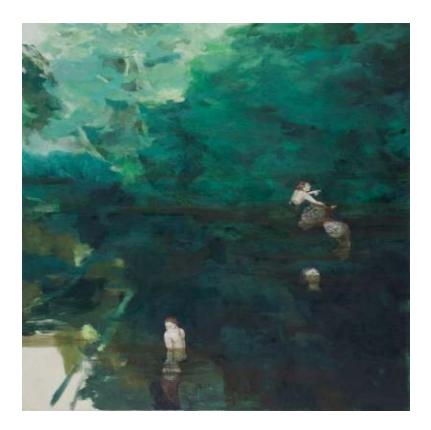

## KATERYNA BORYSOVA

reflektion 35 painting Egg tempera on wood 15¾ × 11¾ inch / 40 × 30 cm 2021

reflection 33 painting Egg tempera on wood 17 × 13¾ inch / 45 × 35 cm 2021

reflektion 36 painting Egg tempera on wood 2021