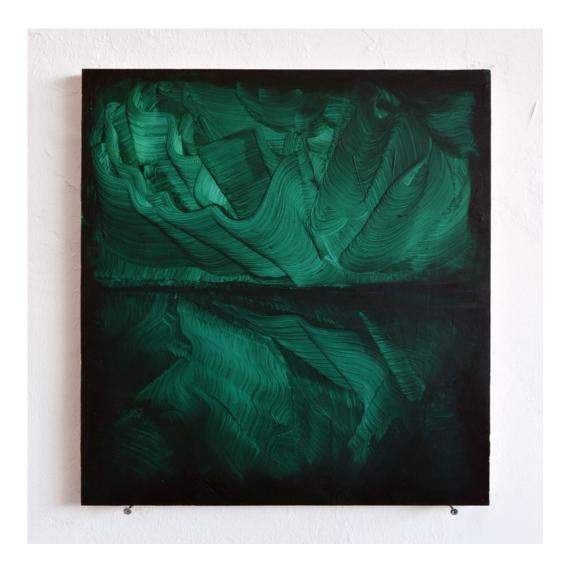

## KATERYNA BORYSOVA

reflektion 35 painting Egg tempera on wood 15¾ × 11¾ inch / 40 × 30 cm 2021

reflection 33 painting Egg tempera on wood 17 × 13¾ inch / 45 × 35 cm 2021

reflektion 36 painting Egg tempera on wood 2021