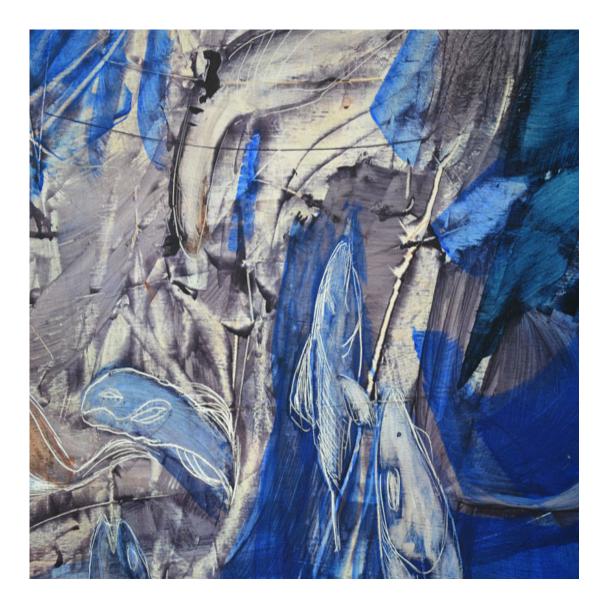

reflektion 36 painting Egg tempera on wood 15¾ × 13¾ inch / 40 × 35 cm 2021

reflection 31 painting Egg tempera on wood 19 × 15¾ inch / 50 × 40 cm 2021

12.04.2021 (from 04/12/2020) painting Egg tempera on wood 12<sup>1</sup>/<sub>2</sub> × 10 inch / 32 × 26 cm 2021