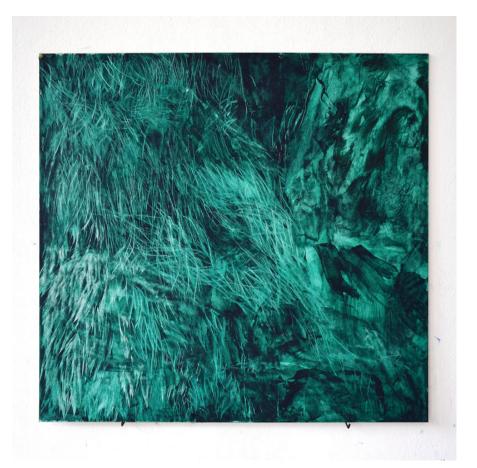

## KATERYNA BORYSOVA

reflektion 35 painting Egg tempera on wood 15¾ × 11¾ inch / 40 × 30 cm 2021

reflection 33 painting Egg tempera on wood 17 × 13¾ inch / 45 × 35 cm 2021

reflektion 36 painting Egg tempera on wood 2021