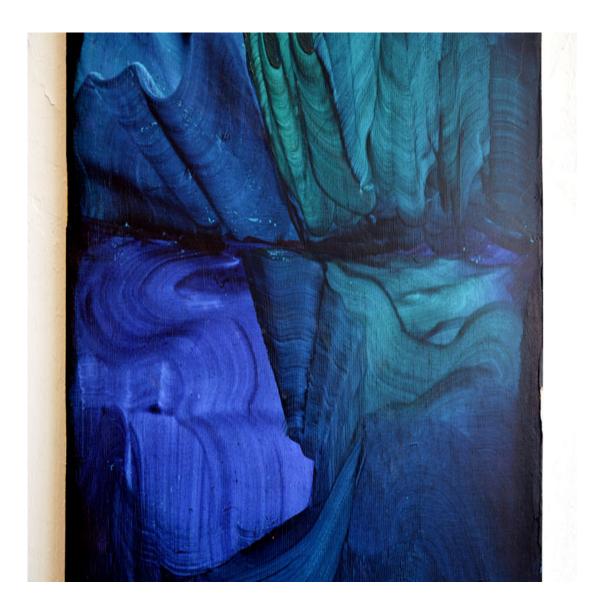

Untitled (from reflection 24) fragment 2020

Untitled (from reflection 24) fragment 2020

Reflection 23 (from reflection 23) painting Egg tempera on wood  $19 \times 15\%$  inch / 50 × 40 cm 2020

Untitled (from reflection 23) 2020