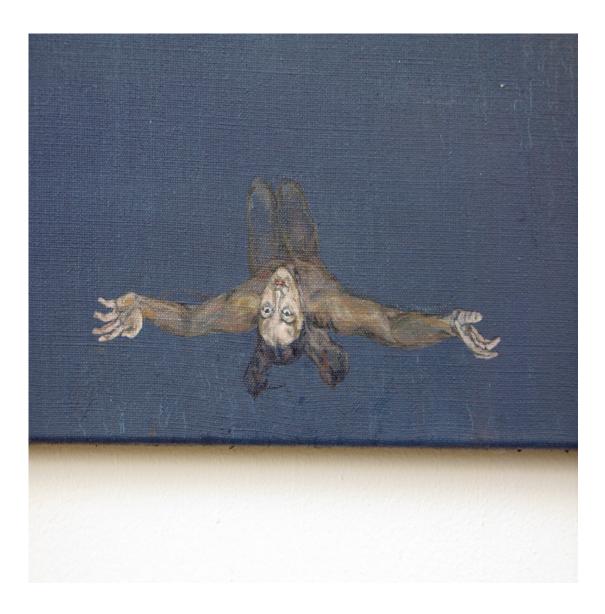

reflektion 36 painting Egg tempera on wood 15¾ × 13¾ inch / 40 × 35 cm 2021

reflection 31 painting Egg tempera on wood 19 × 15¾ inch / 50 × 40 cm 2021

12.04.2021 (from 04/12/2020) painting Egg tempera on wood 12<sup>1</sup>/<sub>2</sub> × 10 inch / 32 × 26 cm 2021