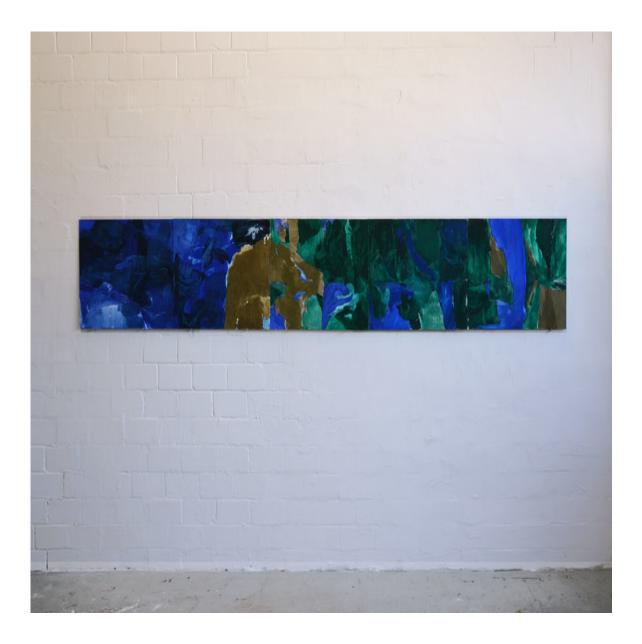

reflektion 32 painting Egg tempera on wood 29 × 9 inch / 74 × 24 cm 2021

reflection 27 painting Egg tempera on wood 19 × 15¾ inch / 50 × 40 cm 2020

reflection 26 painting Egg tempera on wood 19 × 15¾ inch / 50 × 40 cm 2020