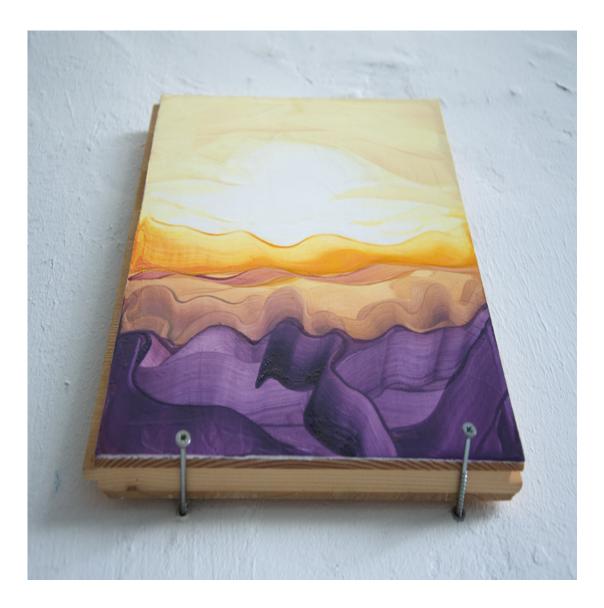

reflektion 36 painting Egg tempera on wood 15¾ × 13¾ inch / 40 × 35 cm 2021

reflection 31 painting Egg tempera on wood 19 × 15¾ inch / 50 × 40 cm 2021

12.04.2021 (from 04/12/2020) painting Egg tempera on wood 12<sup>1</sup>/<sub>2</sub> × 10 inch / 32 × 26 cm 2021