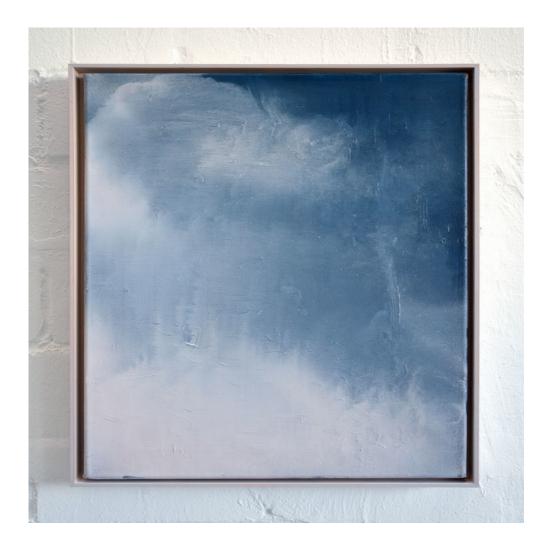

reflektion 36 painting Egg tempera on wood 15¾ × 13¾ inch / 40 × 35 cm 2021

reflection 31 painting Egg tempera on wood 19 × 15¾ inch / 50 × 40 cm 2021

12.04.2021 (from 04/12/2020) painting Egg tempera on wood 12<sup>1</sup>/<sub>2</sub> × 10 inch / 32 × 26 cm 2021

04/12/2021 (from 04/12/2020) painting Egg tempera on wood 12<sup>1</sup>/<sub>2</sub> × 10 inch / 32 × 26 cm 2021

04/12/2021 (from 04/12/2020) 2021

04/12/2021 (from 04/12/2020) 2021

04/12/2021 (from 04/12/2020) 2021