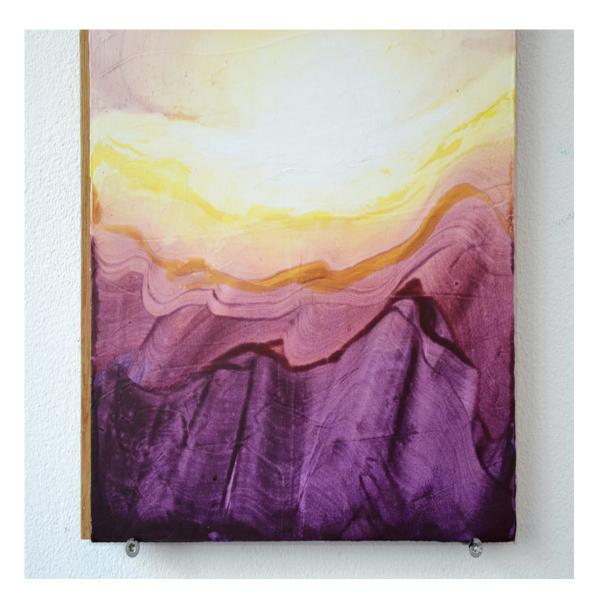

reflektion 36 painting Egg tempera on wood 15¾ × 13¾ inch / 40 × 35 cm 2021

reflection 31 painting Egg tempera on wood 19 × 15¾ inch / 50 × 40 cm 2021

12.04.2021 (from 04/12/2020) painting Egg tempera on wood 12<sup>1</sup>/<sub>2</sub> × 10 inch / 32 × 26 cm 2021