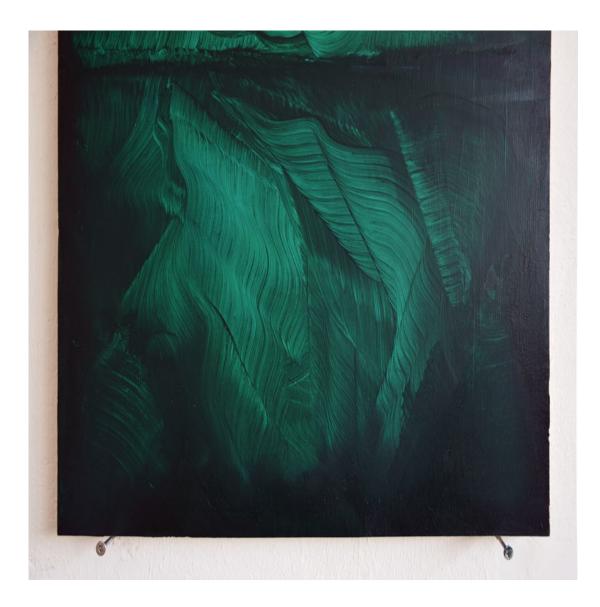

## KATERYNA BORYSOVA

reflektion 35 painting Egg tempera on wood 15¾ × 11¾ inch / 40 × 30 cm 2021

reflection 33 painting Egg tempera on wood 17 × 13¾ inch / 45 × 35 cm 2021

reflektion 36 painting Egg tempera on wood 2021