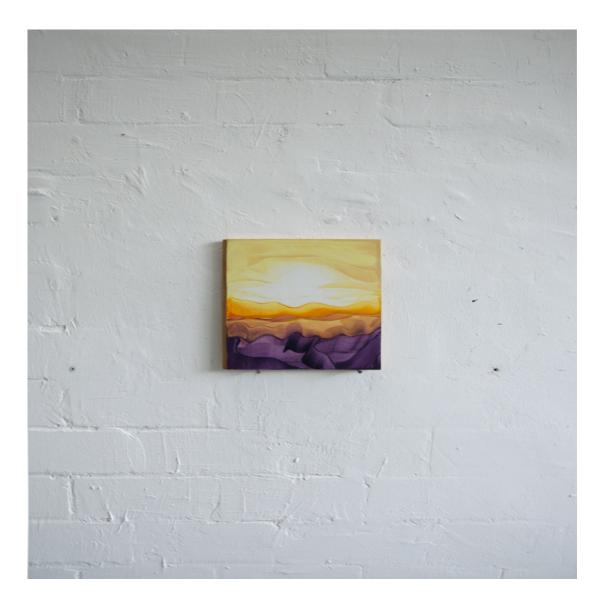

reflektion 36 painting Egg tempera on wood 15¾ × 13¾ inch / 40 × 35 cm 2021

reflection 31 painting Egg tempera on wood 19 × 15¾ inch / 50 × 40 cm 2021

12.04.2021 (from 04/12/2020) painting Egg tempera on wood 12<sup>1</sup>/<sub>2</sub> × 10 inch / 32 × 26 cm 2021