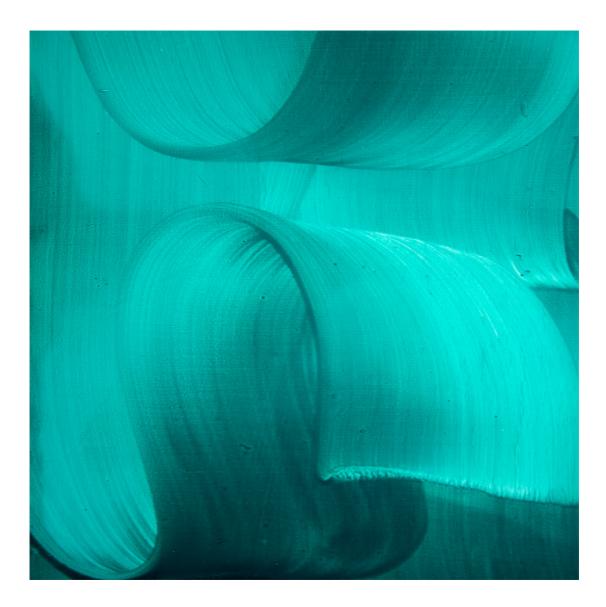

reflektion 32 painting Egg tempera on wood 29 × 9 inch / 74 × 24 cm 2021

reflection 27 painting Egg tempera on wood 19 × 15¾ inch / 50 × 40 cm 2020

reflection 26 painting Egg tempera on wood 19 × 15¾ inch / 50 × 40 cm 2020