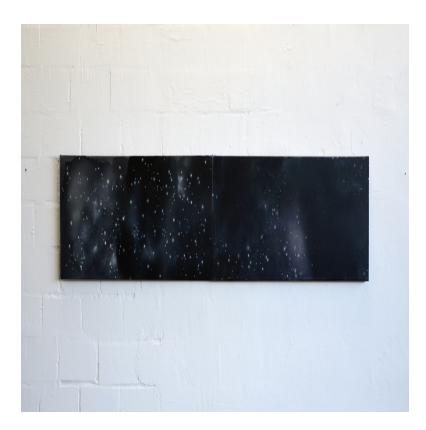

reflektion 36 painting Egg tempera on wood 15¾ × 13¾ inch / 40 × 35 cm 2021

reflection 31 painting Egg tempera on wood 19 × 15¾ inch / 50 × 40 cm 2021

12.04.2021 (from 04/12/2020) painting Egg tempera on wood 12<sup>1</sup>/<sub>2</sub> × 10 inch / 32 × 26 cm 2021