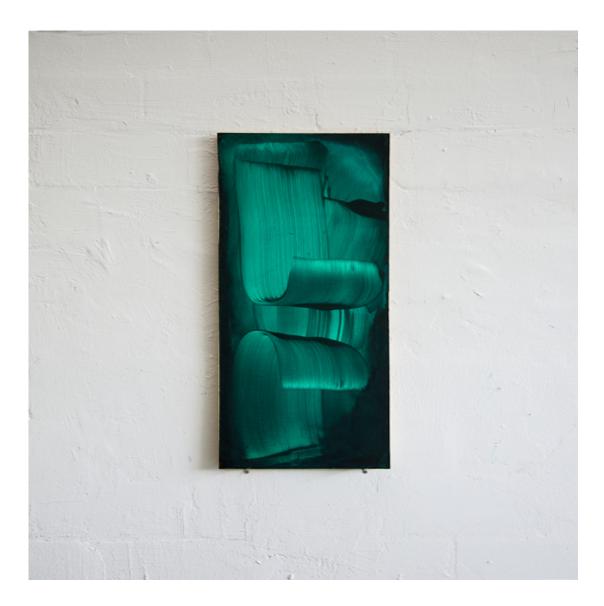

Untitled (from reflection 22) 2020

Untitled (from reflection 22) 2020

Untitled painting Egg tempera on wood 19 × 15¾ inch / 50 × 40 cm 2020

reflection 24 Malerei Egg tempera on wood 15<sup>3</sup>/<sub>4</sub> × 13<sup>3</sup>/<sub>4</sub> inch / 40 × 35 cm 2020