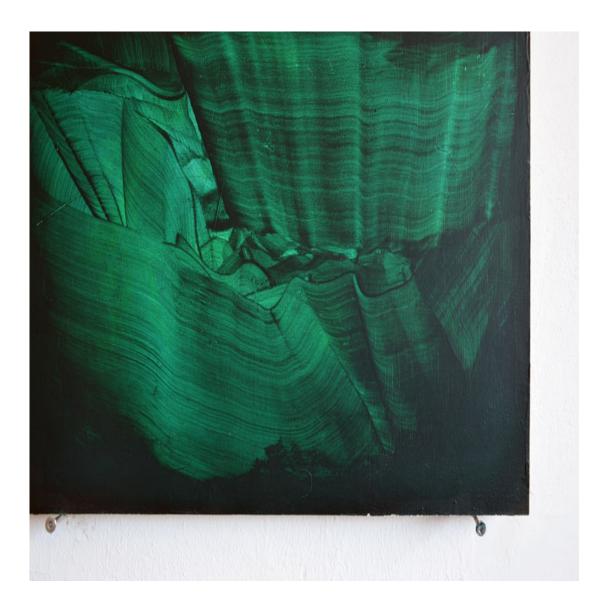

reflektion 32 painting Egg tempera on wood 29 × 9 inch / 74 × 24 cm 2021

reflection 27 painting Egg tempera on wood 19 × 15¾ inch / 50 × 40 cm 2020

reflection 26 painting Egg tempera on wood 19 × 15¾ inch / 50 × 40 cm 2020