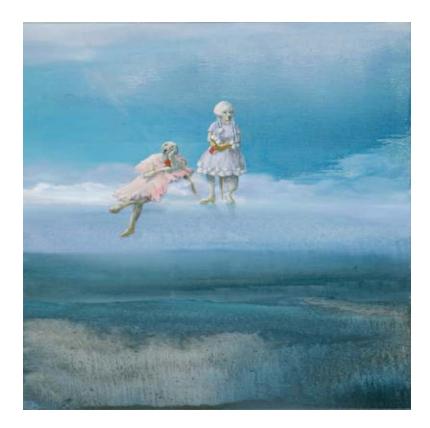

Reflection 6 (from reflection 3) painting oil on canvas  $27\frac{1}{2} \times 23\frac{1}{2}$  inch / 70 × 60 cm 2013

Untitled (from winter 2019) painting oil on canvas 19 × 31½ inch / 50 × 80 cm 2018

Untitled (from winter 2019) painting oil on canvas 21 × 15¾ inch / 55 × 40 cm 2018

fragment (from winter 2019) 2019

Untitled (from winter 2019) painting oil on canvas 21 × 15¾ inch / 55 × 40 cm 2018

fragment (from winter 2019) 2019

Untitled (from winter 2019) painting oil on canvas  $31\frac{1}{2} \times 23\frac{1}{2}$  inch / 80 × 60 cm 2019