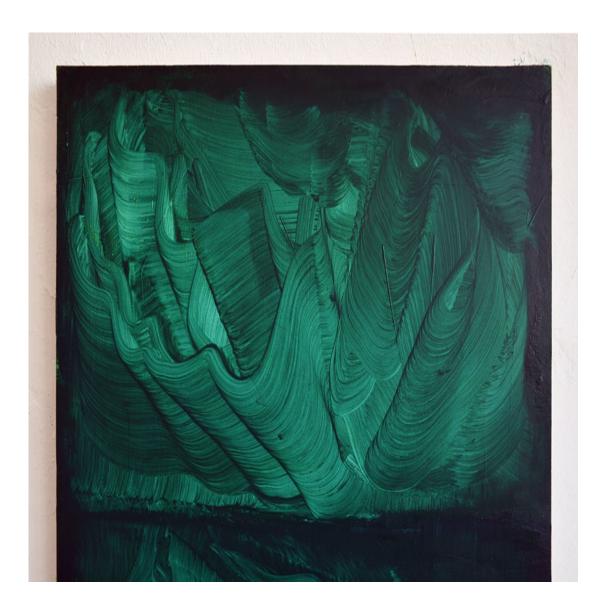

## KATERYNA BORYSOVA

reflektion 35 painting Egg tempera on wood 15¾ × 11¾ inch / 40 × 30 cm 2021

reflection 33 painting Egg tempera on wood 17 × 13¾ inch / 45 × 35 cm 2021

reflektion 36 painting Egg tempera on wood 2021