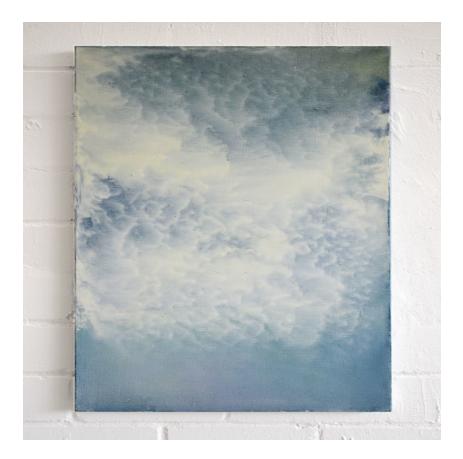

reflektion 36 painting Egg tempera on wood 15¾ × 13¾ inch / 40 × 35 cm 2021

reflection 31 painting Egg tempera on wood 19 × 15¾ inch / 50 × 40 cm 2021

12.04.2021 (from 04/12/2020) painting Egg tempera on wood 12<sup>1</sup>/<sub>2</sub> × 10 inch / 32 × 26 cm 2021

04/12/2021 (from 04/12/2020) painting Egg tempera on wood 12<sup>1</sup>/<sub>2</sub> × 10 inch / 32 × 26 cm 2021

04/12/2021 (from 04/12/2020) 2021

04/12/2021 (from 04/12/2020) 2021

04/12/2021 (from 04/12/2020) 2021