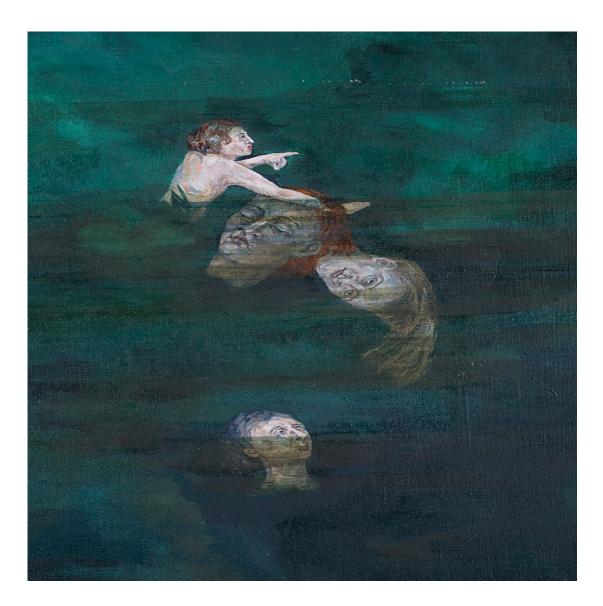

Untitled (from reflection 22) 2020

Untitled (from reflection 22) 2020

Untitled painting Egg tempera on wood 19 × 15¾ inch / 50 × 40 cm 2020

reflection 24 Malerei Egg tempera on wood 15<sup>3</sup>/<sub>4</sub> × 13<sup>3</sup>/<sub>4</sub> inch / 40 × 35 cm 2020