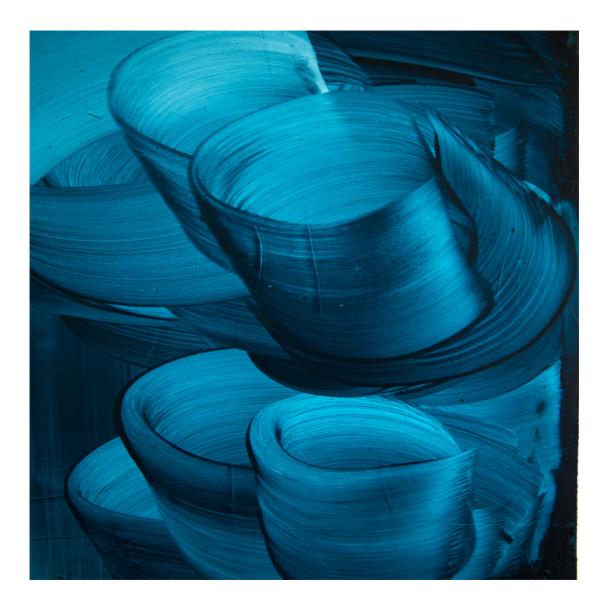

## KATERYNA BORYSOVA

reflektion 35 painting Egg tempera on wood 15¾ × 11¾ inch / 40 × 30 cm 2021

reflection 33 painting Egg tempera on wood 17 × 13¾ inch / 45 × 35 cm 2021

reflektion 36 painting Egg tempera on wood 2021