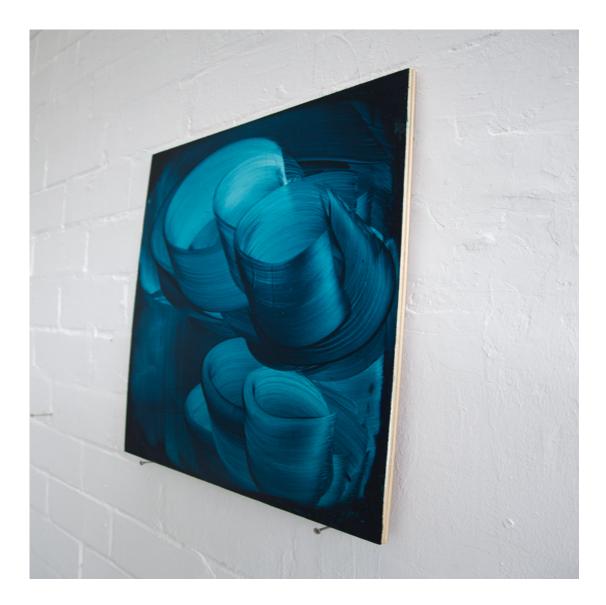

## KATERYNA BORYSOVA

reflektion 35 painting Egg tempera on wood 15¾ × 11¾ inch / 40 × 30 cm 2021

reflection 33 painting Egg tempera on wood 17 × 13¾ inch / 45 × 35 cm 2021

reflektion 36 painting Egg tempera on wood 2021