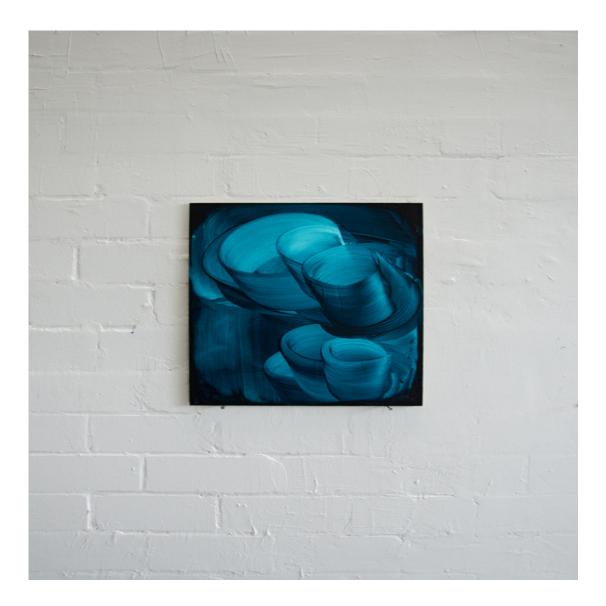

## KATERYNA BORYSOVA

reflektion 35 painting Egg tempera on wood 15¾ × 11¾ inch / 40 × 30 cm 2021

reflection 33 painting Egg tempera on wood 17 × 13¾ inch / 45 × 35 cm 2021

reflektion 36 painting Egg tempera on wood 2021