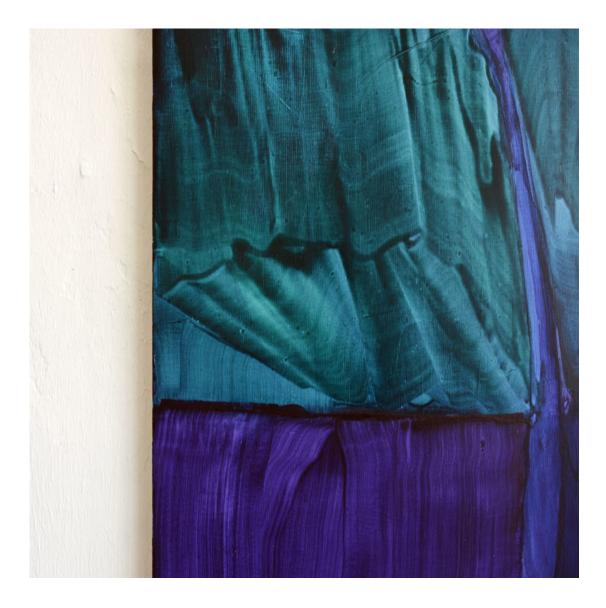

reflektion 36 painting Egg tempera on wood 15¾ × 13¾ inch / 40 × 35 cm 2021

reflection 31 painting Egg tempera on wood 19 × 15¾ inch / 50 × 40 cm 2021

12.04.2021 (from 04/12/2020) painting Egg tempera on wood 12<sup>1</sup>/<sub>2</sub> × 10 inch / 32 × 26 cm 2021