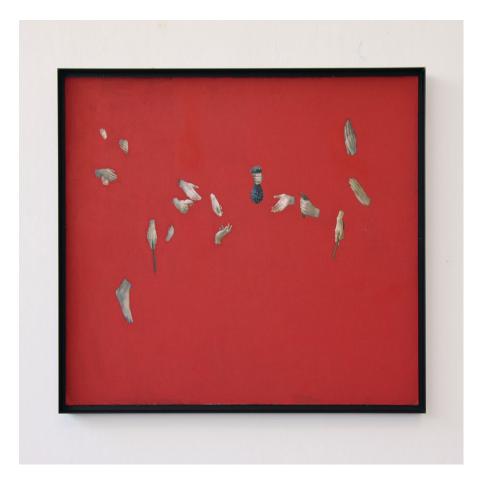

Untitled (from reflection 25) 2020

Untitled (from reflection 25) 2020

Mouse and fairy painting Oil on canvas 70<sup>3</sup>/<sub>4</sub> × 55 inch / 180 × 140 cm 2018

fragment (from Mouse and fairy) 2018

fragment (from Mouse and fairy) 2018

Fragment (from Mouse and fairy) 2018

view (from Mouse and fairy) 2019

hunt painting Egg tempera on wood 47 × 23½ inch / 120 × 60 cm 2020

fragment (from hunt) 2020

view (from Untitled) 2020