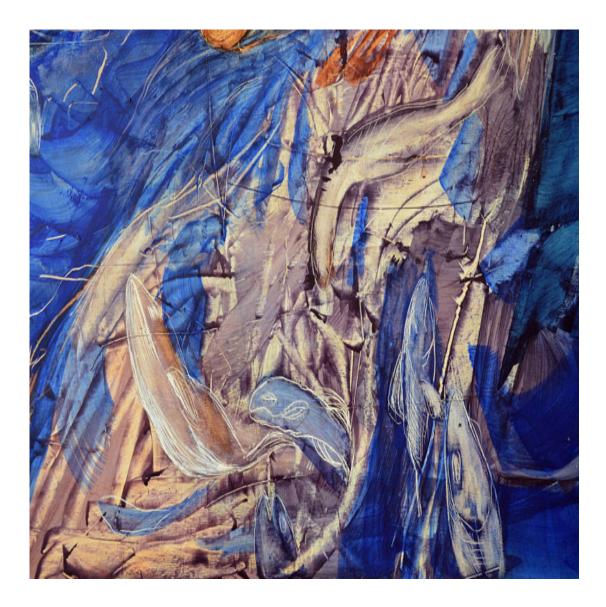

reflektion 36 painting Egg tempera on wood 15¾ × 13¾ inch / 40 × 35 cm 2021

reflection 31 painting Egg tempera on wood 19 × 15¾ inch / 50 × 40 cm 2021

12.04.2021 (from 04/12/2020) painting Egg tempera on wood 12<sup>1</sup>/<sub>2</sub> × 10 inch / 32 × 26 cm 2021