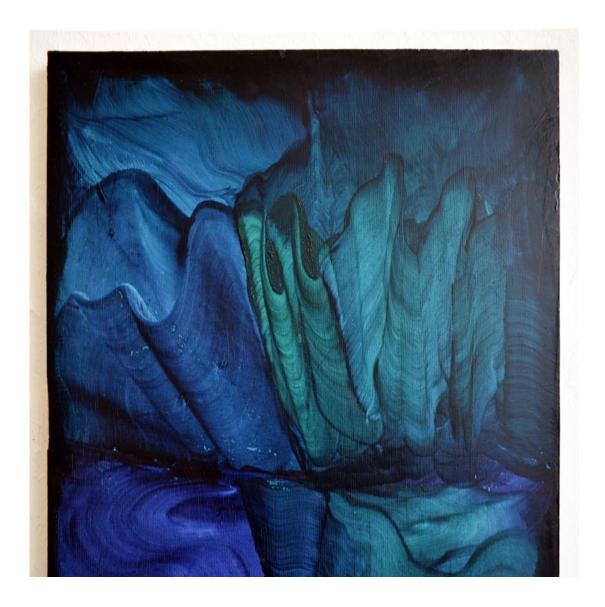

Untitled (from reflection 24) fragment 2020

Untitled (from reflection 24) fragment 2020

Reflection 23 (from reflection 23) painting Egg tempera on wood  $19 \times 15\%$  inch / 50 × 40 cm 2020

Untitled (from reflection 23) 2020