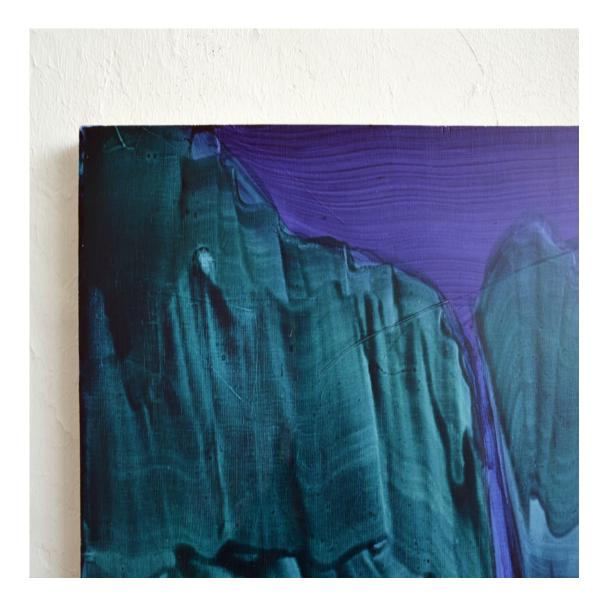

reflektion 36 painting Egg tempera on wood 15¾ × 13¾ inch / 40 × 35 cm 2021

reflection 31 painting Egg tempera on wood 19 × 15¾ inch / 50 × 40 cm 2021

12.04.2021 (from 04/12/2020) painting Egg tempera on wood 12<sup>1</sup>/<sub>2</sub> × 10 inch / 32 × 26 cm 2021