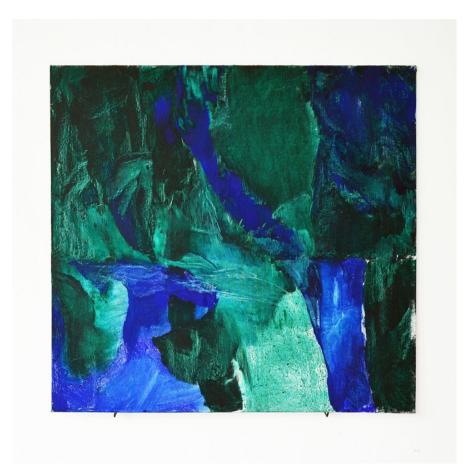

## KATERYNA BORYSOVA

reflektion 35 painting Egg tempera on wood 15¾ × 11¾ inch / 40 × 30 cm 2021

reflection 33 painting Egg tempera on wood 17 × 13¾ inch / 45 × 35 cm 2021

reflektion 36 painting Egg tempera on wood 2021