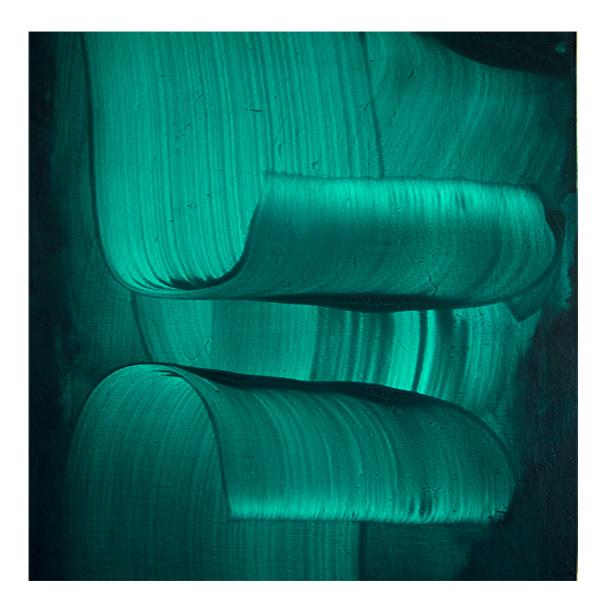

Untitled (from reflection 22) 2020

Untitled (from reflection 22) 2020

Untitled painting Egg tempera on wood 19 × 15¾ inch / 50 × 40 cm 2020

reflection 24 Malerei Egg tempera on wood 15<sup>3</sup>/<sub>4</sub> × 13<sup>3</sup>/<sub>4</sub> inch / 40 × 35 cm 2020