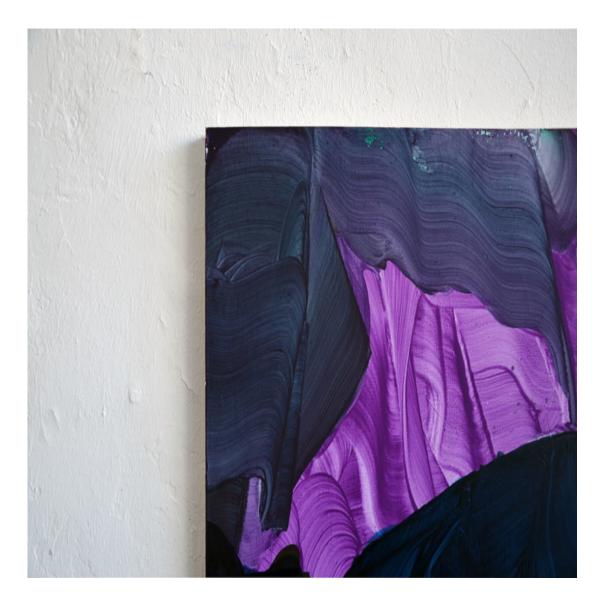

reflektion 36 painting Egg tempera on wood 15¾ × 13¾ inch / 40 × 35 cm 2021

reflection 31 painting Egg tempera on wood 19 × 15¾ inch / 50 × 40 cm 2021

12.04.2021 (from 04/12/2020) painting Egg tempera on wood 12<sup>1</sup>/<sub>2</sub> × 10 inch / 32 × 26 cm 2021