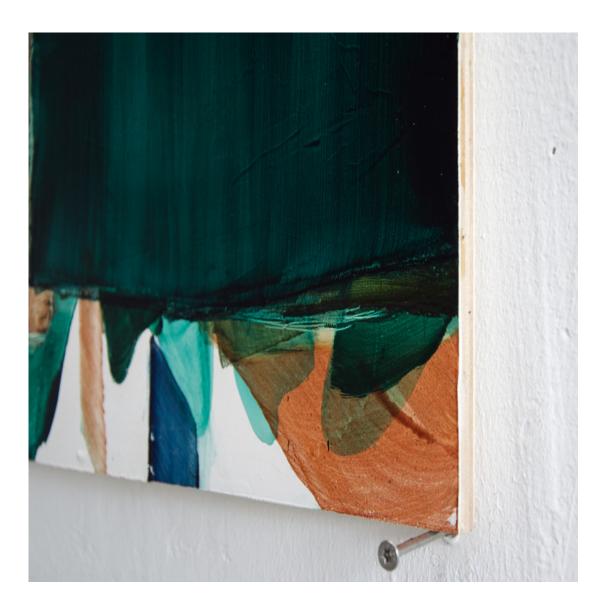

reflektion 32 painting Egg tempera on wood 29 × 9 inch / 74 × 24 cm 2021

reflection 27 painting Egg tempera on wood 19 × 15¾ inch / 50 × 40 cm 2020

reflection 26 painting Egg tempera on wood 19 × 15¾ inch / 50 × 40 cm 2020