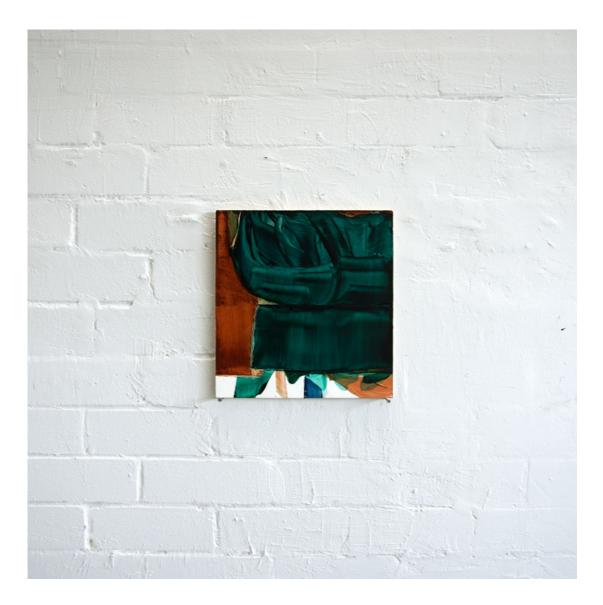

## KATERYNA BORYSOVA

reflektion 35 painting Egg tempera on wood 15¾ × 11¾ inch / 40 × 30 cm 2021

reflection 33 painting Egg tempera on wood 17 × 13¾ inch / 45 × 35 cm 2021

reflektion 36 painting Egg tempera on wood 2021