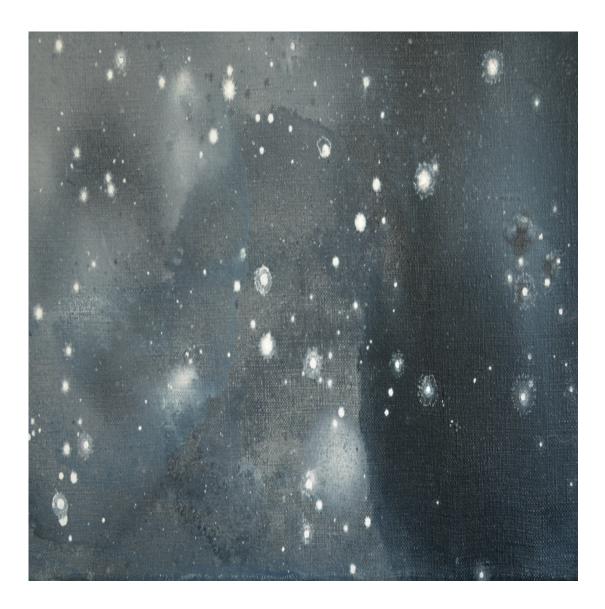

reflektion 36 painting Egg tempera on wood 15¾ × 13¾ inch / 40 × 35 cm 2021

reflection 31 painting Egg tempera on wood 19 × 15¾ inch / 50 × 40 cm 2021

12.04.2021 (from 04/12/2020) painting Egg tempera on wood 12<sup>1</sup>/<sub>2</sub> × 10 inch / 32 × 26 cm 2021