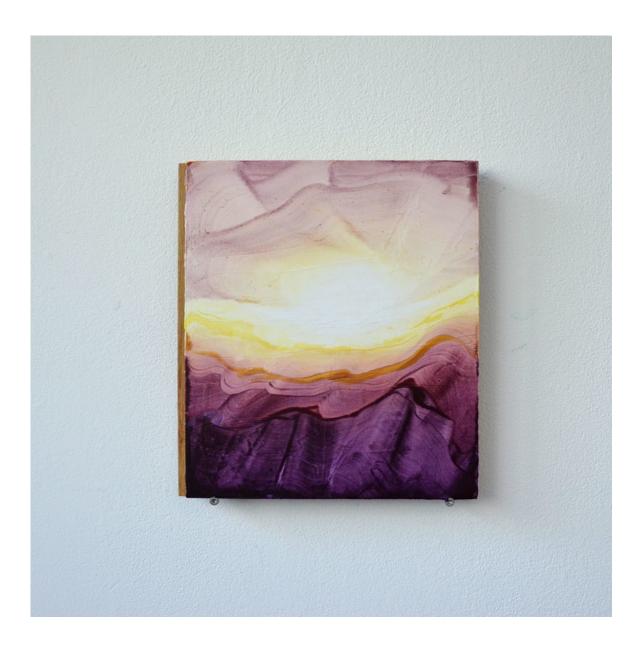

reflektion 36 painting Egg tempera on wood 15¾ × 13¾ inch / 40 × 35 cm 2021

reflection 31 painting Egg tempera on wood 19 × 15¾ inch / 50 × 40 cm 2021

12.04.2021 (from 04/12/2020) painting Egg tempera on wood 12<sup>1</sup>/<sub>2</sub> × 10 inch / 32 × 26 cm 2021