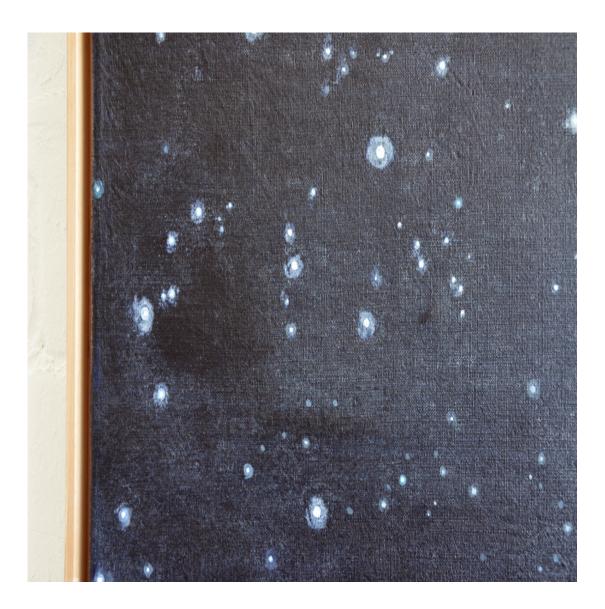

## KATERYNA BORYSOVA

reflektion 35 painting Egg tempera on wood 15¾ × 11¾ inch / 40 × 30 cm 2021

reflection 33 painting Egg tempera on wood 17 × 13¾ inch / 45 × 35 cm 2021

reflektion 36 painting Egg tempera on wood 2021