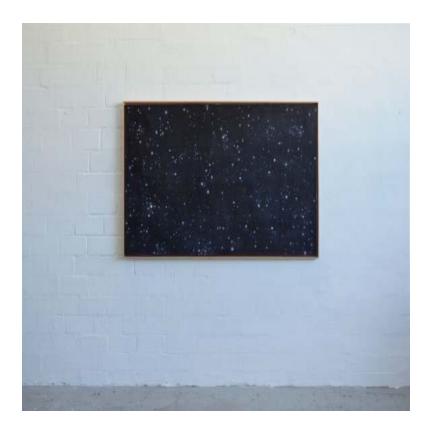

## KATERYNA BORYSOVA

reflektion 35 painting Egg tempera on wood 15¾ × 11¾ inch / 40 × 30 cm 2021

reflection 33 painting Egg tempera on wood 17 × 13¾ inch / 45 × 35 cm 2021

reflektion 36 painting Egg tempera on wood 2021