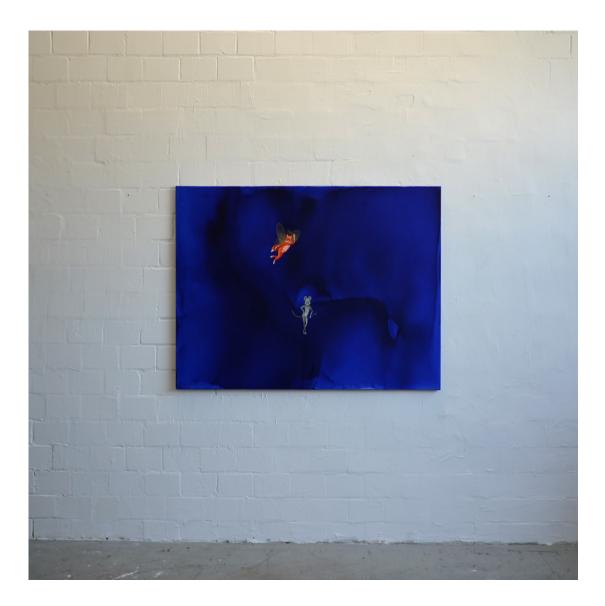

Untitled (from reflection 25) 2020

Untitled (from reflection 25) 2020

Mouse and fairy painting Oil on canvas 70<sup>3</sup>/<sub>4</sub> × 55 inch / 180 × 140 cm 2018

fragment (from Mouse and fairy) 2018

fragment (from Mouse and fairy) 2018

Fragment (from Mouse and fairy) 2018

view (from Mouse and fairy) 2019

hunt painting Egg tempera on wood 47 × 23½ inch / 120 × 60 cm 2020

fragment (from hunt) 2020

view (from Untitled) 2020