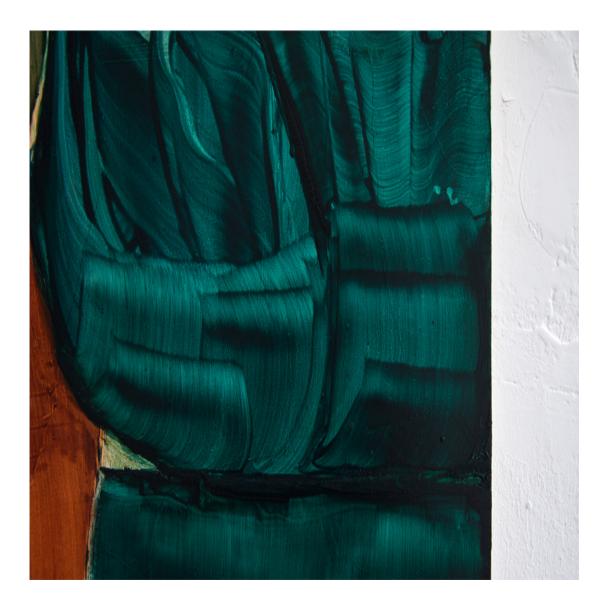

## KATERYNA BORYSOVA

reflektion 35 painting Egg tempera on wood 15¾ × 11¾ inch / 40 × 30 cm 2021

reflection 33 painting Egg tempera on wood 17 × 13¾ inch / 45 × 35 cm 2021

reflektion 36 painting Egg tempera on wood 2021