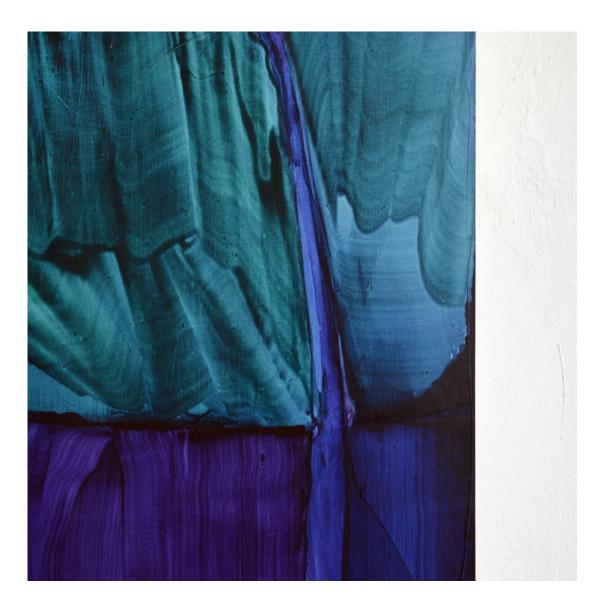

reflektion 36 painting Egg tempera on wood 15¾ × 13¾ inch / 40 × 35 cm 2021

reflection 31 painting Egg tempera on wood 19 × 15¾ inch / 50 × 40 cm 2021

12.04.2021 (from 04/12/2020) painting Egg tempera on wood 12<sup>1</sup>/<sub>2</sub> × 10 inch / 32 × 26 cm 2021