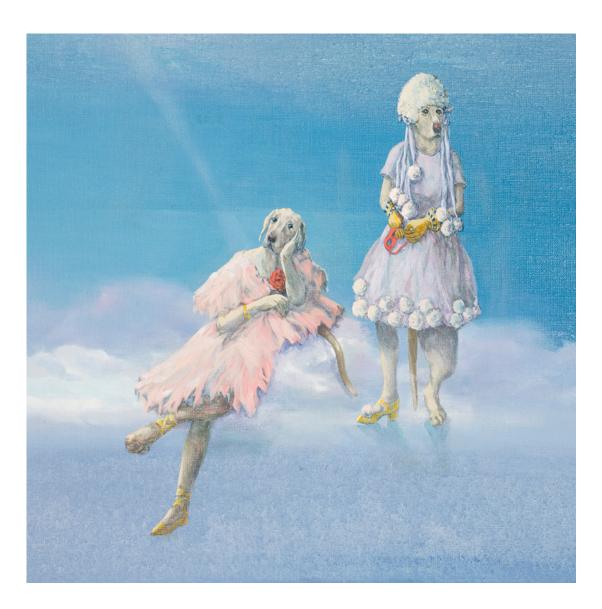

Reflection 6 (from reflection 3) painting oil on canvas  $27\frac{1}{2} \times 23\frac{1}{2}$  inch / 70 × 60 cm 2013

Untitled (from winter 2019) painting oil on canvas 19 × 31½ inch / 50 × 80 cm 2018

Untitled (from winter 2019) painting oil on canvas 21 × 15¾ inch / 55 × 40 cm 2018

fragment (from winter 2019) 2019

Untitled (from winter 2019) painting oil on canvas 21 × 15¾ inch / 55 × 40 cm 2018

fragment (from winter 2019) 2019

Untitled (from winter 2019) painting oil on canvas  $31\frac{1}{2} \times 23\frac{1}{2}$  inch / 80 × 60 cm 2019