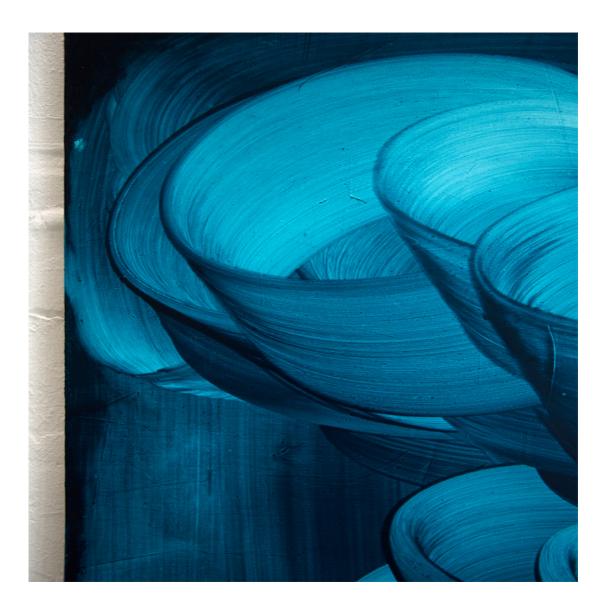

## KATERYNA BORYSOVA

reflektion 35 painting Egg tempera on wood 15¾ × 11¾ inch / 40 × 30 cm 2021

reflection 33 painting Egg tempera on wood 17 × 13¾ inch / 45 × 35 cm 2021

reflektion 36 painting Egg tempera on wood 2021