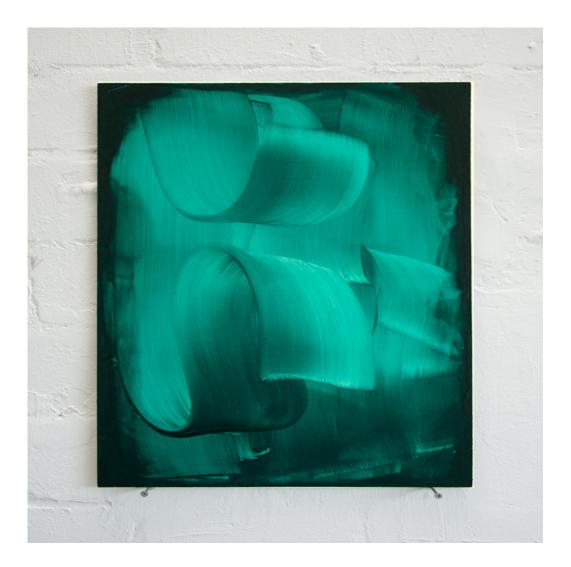

reflektion 32 painting Egg tempera on wood 29 × 9 inch / 74 × 24 cm 2021

reflection 27 painting Egg tempera on wood 19 × 15¾ inch / 50 × 40 cm 2020

reflection 26 painting Egg tempera on wood 19 × 15¾ inch / 50 × 40 cm 2020