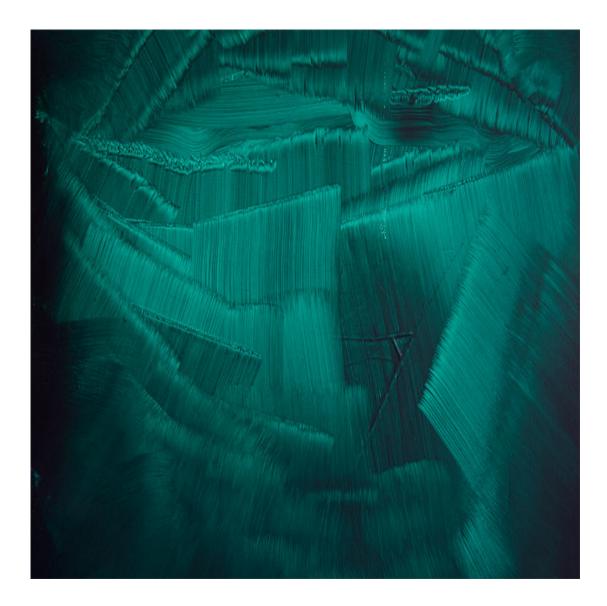

reflektion 36 painting Egg tempera on wood 15¾ × 13¾ inch / 40 × 35 cm 2021

reflection 31 painting Egg tempera on wood 19 × 15¾ inch / 50 × 40 cm 2021

12.04.2021 (from 04/12/2020) painting Egg tempera on wood 12<sup>1</sup>/<sub>2</sub> × 10 inch / 32 × 26 cm 2021