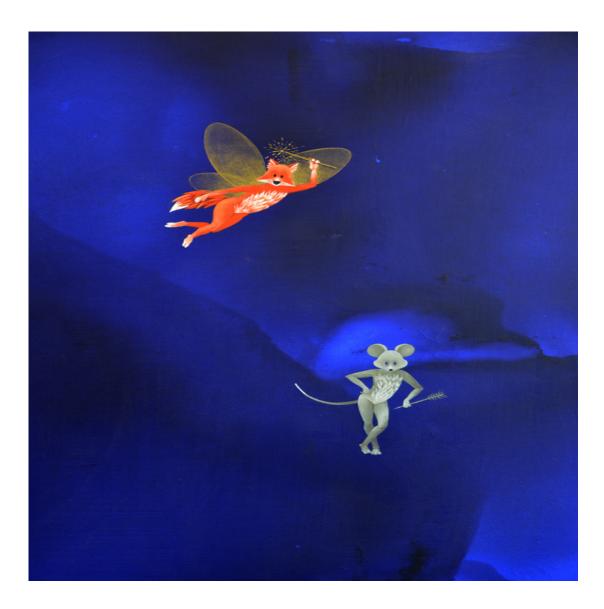

Untitled (from reflection 25) 2020

Untitled (from reflection 25) 2020

Mouse and fairy painting Oil on canvas 70<sup>3</sup>/<sub>4</sub> × 55 inch / 180 × 140 cm 2018

fragment (from Mouse and fairy) 2018