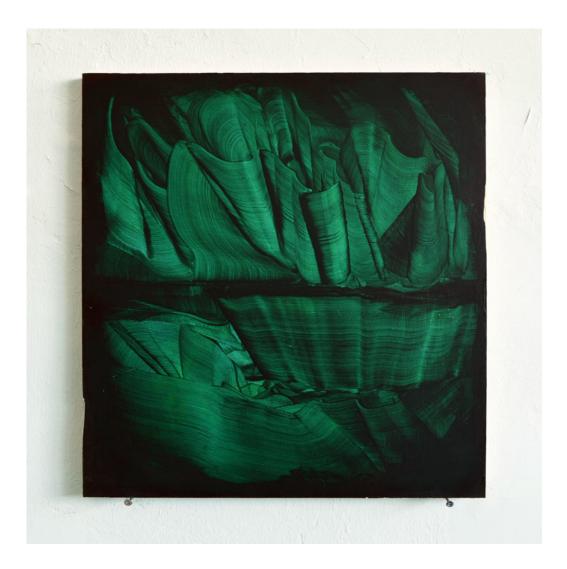

Untitled (from reflection 22) 2020

Untitled (from reflection 22) 2020

Untitled painting Egg tempera on wood 19 × 15¾ inch / 50 × 40 cm 2020

reflection 24 Malerei Egg tempera on wood 15<sup>3</sup>/<sub>4</sub> × 13<sup>3</sup>/<sub>4</sub> inch / 40 × 35 cm 2020