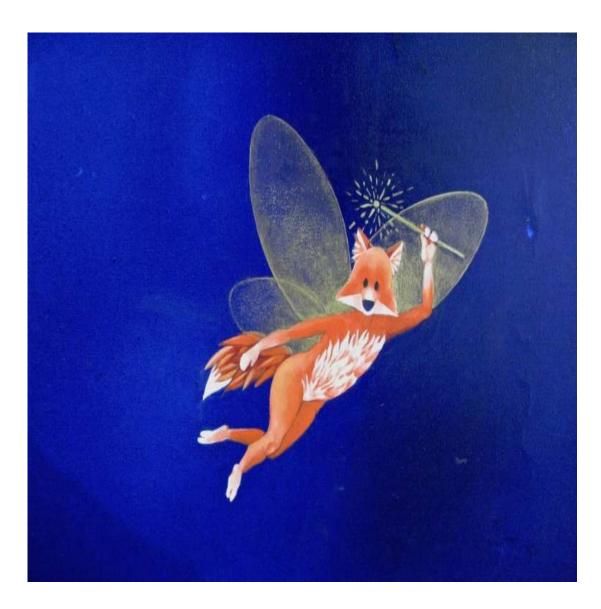

Untitled (from reflection 25) 2020

Untitled (from reflection 25) 2020

Mouse and fairy painting Oil on canvas 70<sup>3</sup>/<sub>4</sub> × 55 inch / 180 × 140 cm 2018

fragment (from Mouse and fairy) 2018