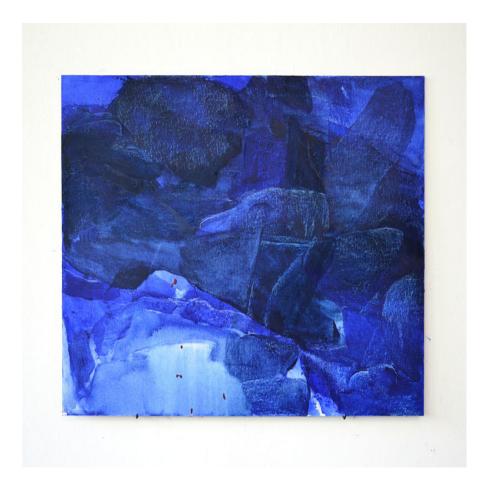

reflektion 36 painting Egg tempera on wood 15¾ × 13¾ inch / 40 × 35 cm 2021

reflection 31 painting Egg tempera on wood 19 × 15¾ inch / 50 × 40 cm 2021

12.04.2021 (from 04/12/2020) painting Egg tempera on wood 12<sup>1</sup>/<sub>2</sub> × 10 inch / 32 × 26 cm 2021