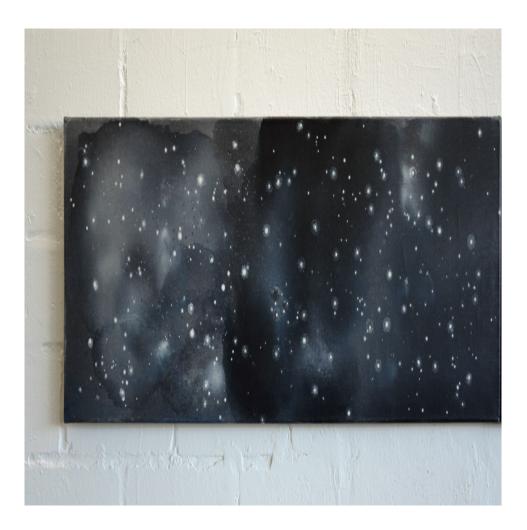

reflektion 36 painting Egg tempera on wood 15¾ × 13¾ inch / 40 × 35 cm 2021

reflection 31 painting Egg tempera on wood 19 × 15¾ inch / 50 × 40 cm 2021

12.04.2021 (from 04/12/2020) painting Egg tempera on wood 12<sup>1</sup>/<sub>2</sub> × 10 inch / 32 × 26 cm 2021