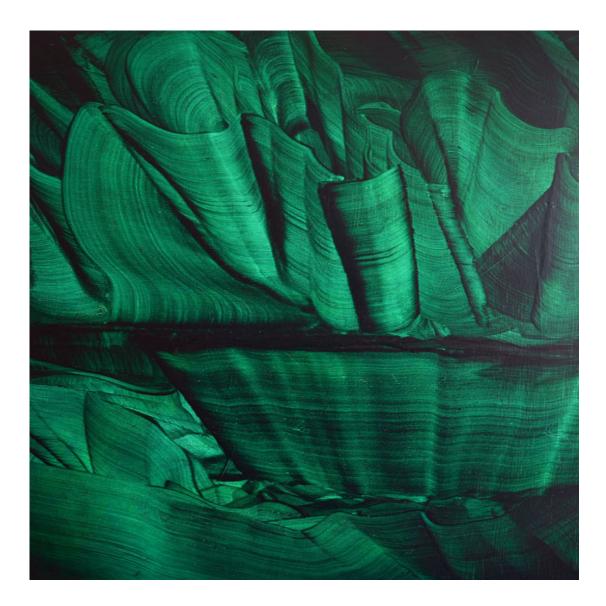

reflektion 32 painting Egg tempera on wood 29 × 9 inch / 74 × 24 cm 2021

reflection 27 painting Egg tempera on wood 19 × 15¾ inch / 50 × 40 cm 2020

reflection 26 painting Egg tempera on wood 19 × 15¾ inch / 50 × 40 cm 2020