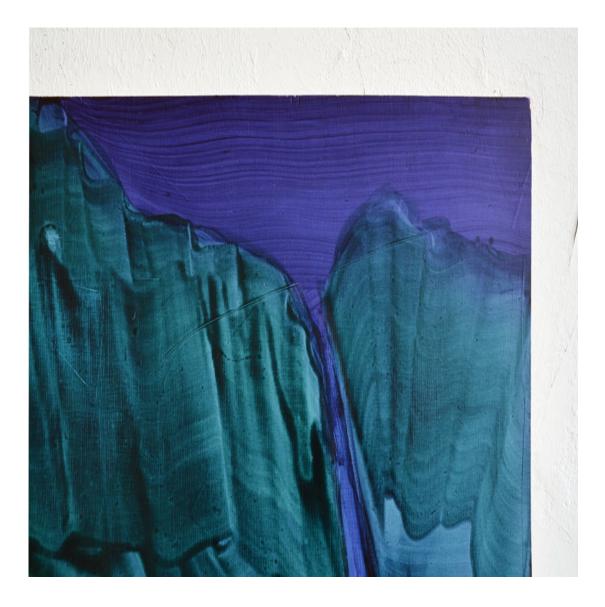

reflektion 36 painting Egg tempera on wood 15¾ × 13¾ inch / 40 × 35 cm 2021

reflection 31 painting Egg tempera on wood 19 × 15¾ inch / 50 × 40 cm 2021

12.04.2021 (from 04/12/2020) painting Egg tempera on wood 12<sup>1</sup>/<sub>2</sub> × 10 inch / 32 × 26 cm 2021