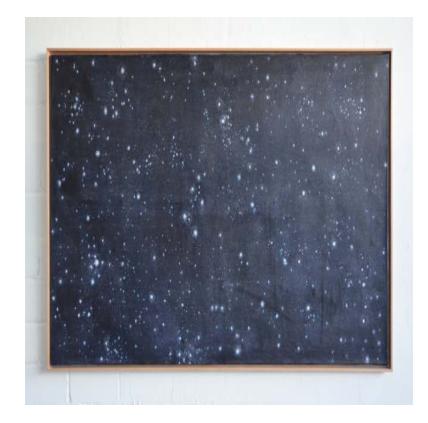

## KATERYNA BORYSOVA

reflektion 35 painting Egg tempera on wood 15¾ × 11¾ inch / 40 × 30 cm 2021

reflection 33 painting Egg tempera on wood 17 × 13¾ inch / 45 × 35 cm 2021

reflektion 36 painting Egg tempera on wood 2021