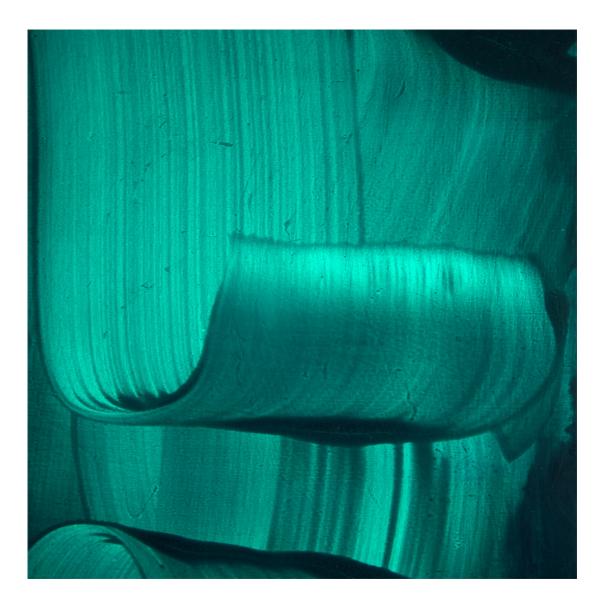

Untitled (from reflection 22) 2020

Untitled (from reflection 22) 2020

Untitled painting Egg tempera on wood 19 × 15¾ inch / 50 × 40 cm 2020

reflection 24 Malerei Egg tempera on wood 15<sup>3</sup>/<sub>4</sub> × 13<sup>3</sup>/<sub>4</sub> inch / 40 × 35 cm 2020