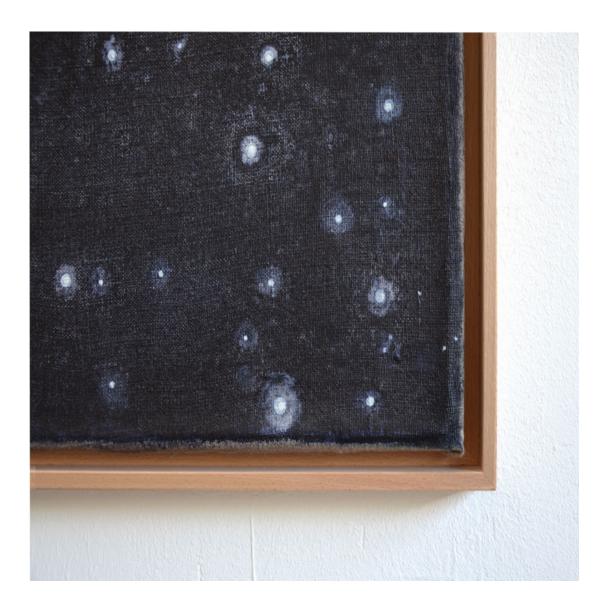

## KATERYNA BORYSOVA

reflektion 35 painting Egg tempera on wood 15¾ × 11¾ inch / 40 × 30 cm 2021

reflection 33 painting Egg tempera on wood 17 × 13¾ inch / 45 × 35 cm 2021

reflektion 36 painting Egg tempera on wood 2021