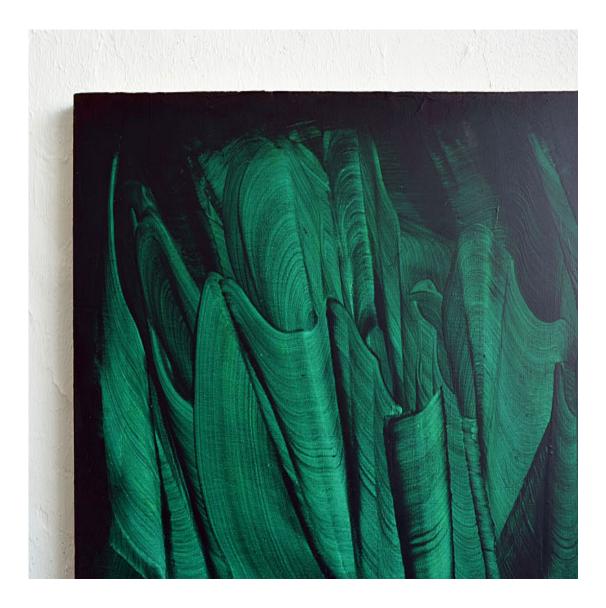

## KATERYNA BORYSOVA

reflektion 35 painting Egg tempera on wood 15¾ × 11¾ inch / 40 × 30 cm 2021

reflection 33 painting Egg tempera on wood 17 × 13¾ inch / 45 × 35 cm 2021

reflektion 36 painting Egg tempera on wood 2021