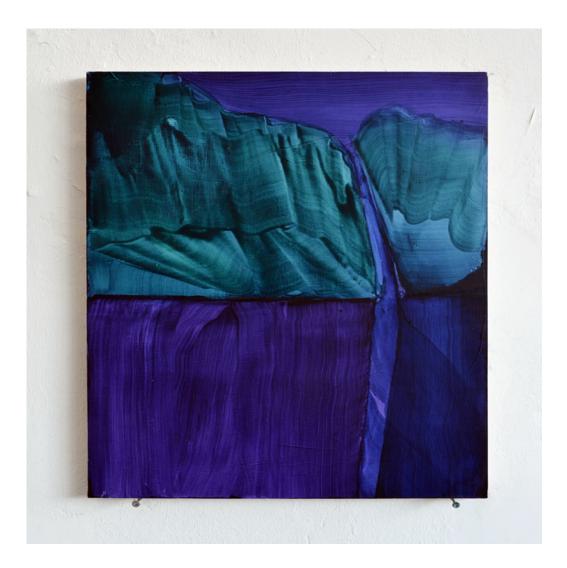

reflektion 36 painting Egg tempera on wood 15¾ × 13¾ inch / 40 × 35 cm 2021

reflection 31 painting Egg tempera on wood 19 × 15¾ inch / 50 × 40 cm 2021

12.04.2021 (from 04/12/2020) painting Egg tempera on wood 12<sup>1</sup>/<sub>2</sub> × 10 inch / 32 × 26 cm 2021