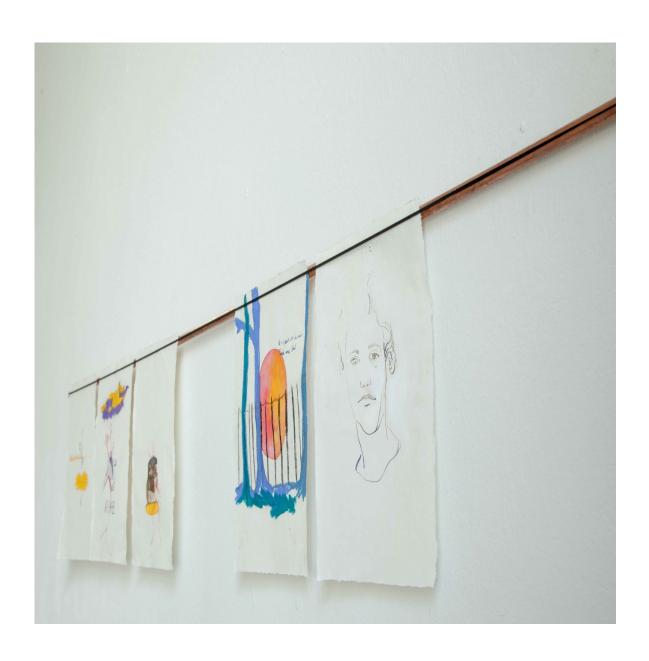

Christopher Gerberding Goodbye,Hello (from Goodbye, Hello) Drawing,Sculpture,Installation Paper,copper,bronze 0 × 196¾ inch / 1 × 500 cm 2016

Christopher Gerberding Goodbye,Hello (from Goodbye, Hello) Drawing,Sculpture,Installation Paper,copper,bronze 0 × 196¾ inch / 1 × 500 cm 2016