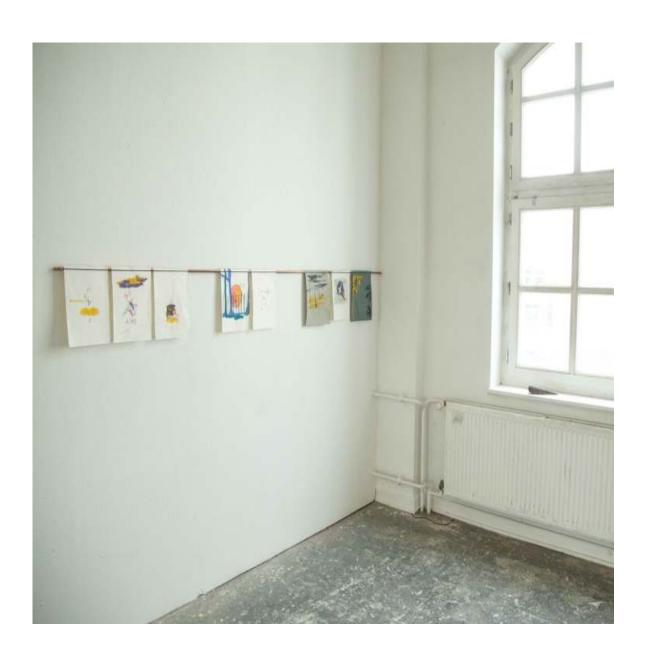

## CHRISTOPHER GERBERDING

Goodbye, Hello Drawing,Sculpture,Installation Paper,copper,bronze 0 × 196¾ inch / 1 × 500 cm variable in size 2016

Christopher Gerberding Goodbye,Hello (from Goodbye, Hello) Drawing,Sculpture,Installation Paper,copper,bronze 0 × 196¾ inch / 1 × 500 cm 2016