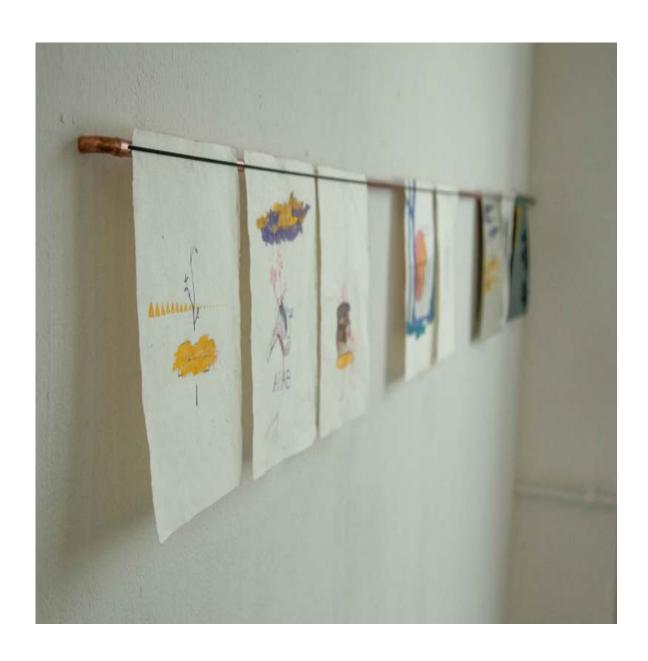

Christopher Gerberding Goodbye,Hello (from Goodbye, Hello) Drawing,Sculpture,Installation Paper,copper,bronze 0 × 196¾ inch / 1 × 500 cm 2016

Christopher Gerberding Goodbye,Hello (from Goodbye, Hello) Drawing,Sculpture,Installation Paper,copper,bronze 0 × 196¾ inch / 1 × 500 cm 2016