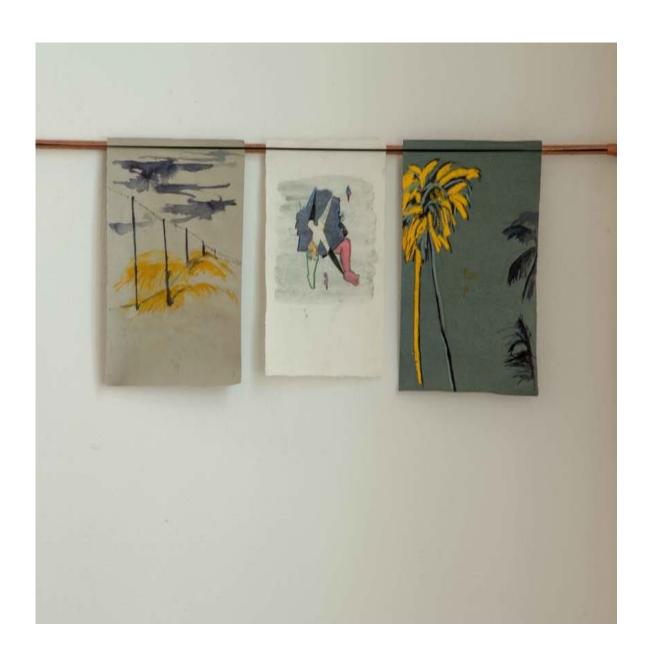

Christopher Gerberding Avion Adult (from Goodbye, Hello) Scupture Bronze variable in size 2016