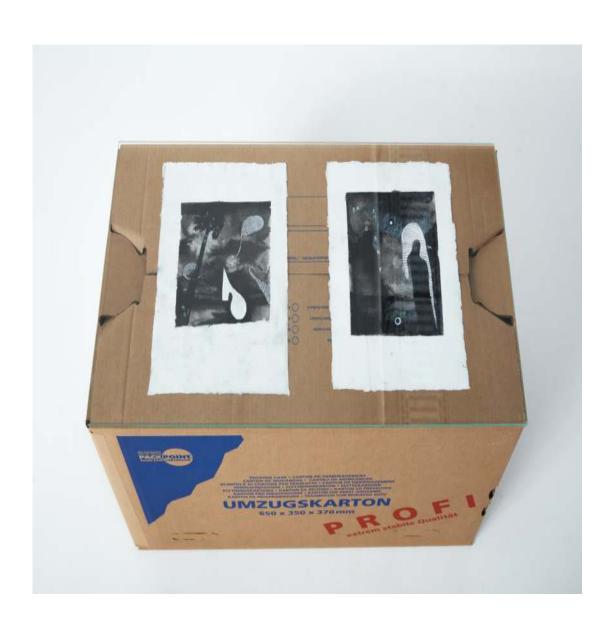

Christopher Gerberding moving poem (from Untitled) sculpture Indian ink, gouache on paper under glass on a moving box  $25\frac{1}{2} \times 13\frac{3}{4} \times 14\frac{1}{2}$  inch /  $65 \times 35 \times 37$  cm 2020

Christopher Gerberding Untitled Drawing, sculpture, installation Indian ink, gouache on paper under glass on a moving box  $25\frac{1}{2} \times 13\frac{3}{4} \times 14\frac{1}{2}$  inch /  $65 \times 35 \times 37$  cm 2020