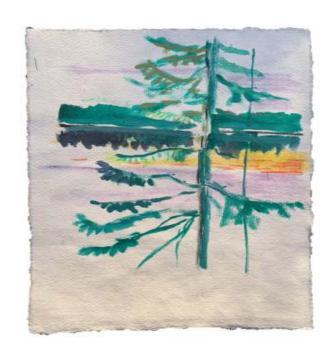

## CHRISTOPHER GERBERDING

7PM (from AMPM) drawing Pastel, ink, pencil and gouache on buttered paper 11  $\times$  8½ inch / 29.7  $\times$  21 cm 2020

Christopher Gerberding 3PM (from AMPM) drawing Charcoal on cotton paper 11 × 81/4 inch / 29.7 × 21 cm 2020

Christopher Gerberding 6AM (from AMPM) drawing Pastel, pencil and gouache on buttered paper 11 × 81/4 inch / 29.7 × 21 cm 2020

Christopher Gerberding 11PM (from AMPM) drawing Pastel, pencil and gouache on buttered paper 11 × 81/4 inch / 29.7 × 21 cm 2020

Christopher Gerberding 10PM (from AMPM) drawing Pastel, pencil and gouache on buttered paper 11 × 81/4 inch / 29.7 × 21 cm 2020

Christopher Gerberding 9PM (from AMPM) drawing Pastel, ink, pencil and gouache on buttered paper 11 × 81/4 inch / 29.7 × 21 cm 2020