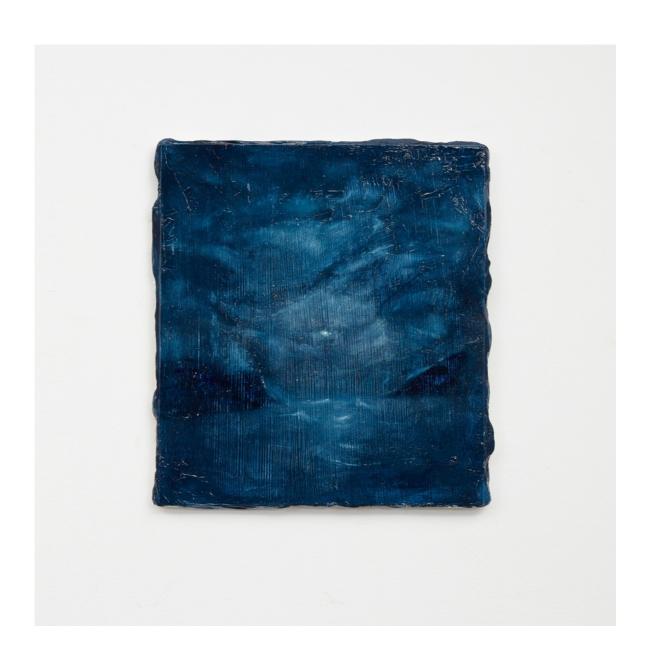

Christopher Gerberding exhibition view (from Untitled) variable in size 2020

Christopher Gerberding
Untitled
oil painting
oil and resin on wood
16½ × 11 inch / 41.9 × 29.7 cm
2020

Christopher Gerberding how hard i try, i never reach you (from Untitled) painting Oil, varnish and resin on wood  $16\frac{1}{2} \times 11$  inch /  $41.9 \times 29.7$  cm 2020