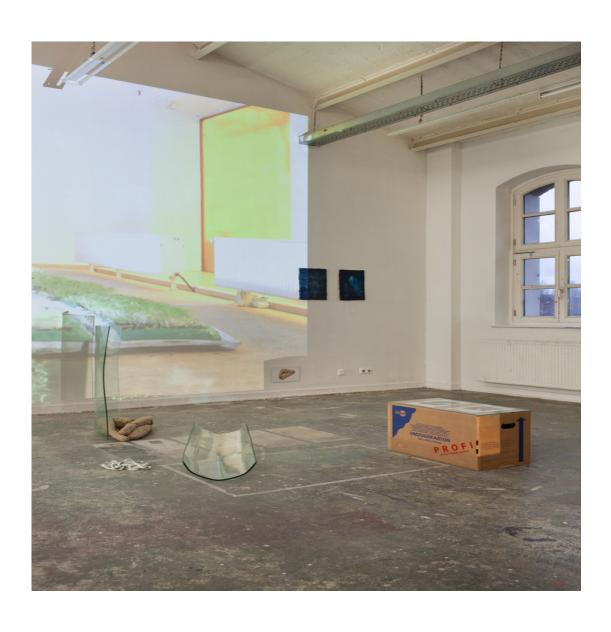

Christopher Gerberding exhibition view (from Untitled) variable in size 2020

Christopher Gerberding
Untitled
oil painting
oil and resin on wood
16½ × 11 inch / 41.9 × 29.7 cm
2020

Christopher Gerberding how hard i try, i never reach you (from Untitled) painting Oil, varnish and resin on wood  $16\frac{1}{2} \times 11$  inch /  $41.9 \times 29.7$  cm 2020