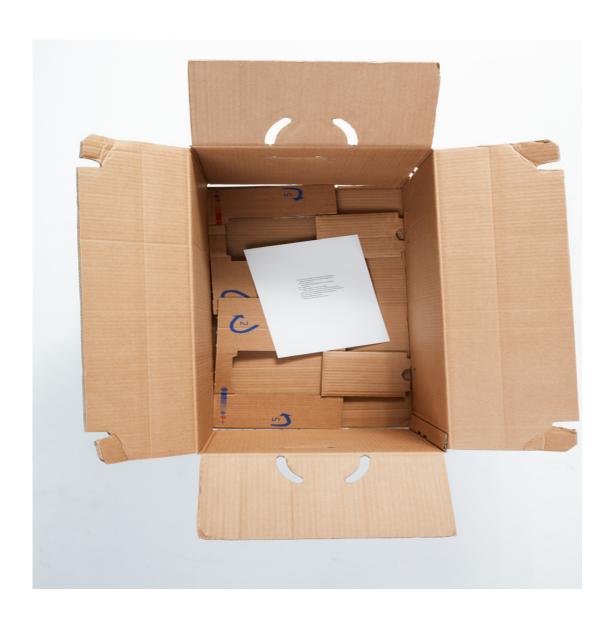

Christopher Gerberding MOVING POEM - Content not shown in the exhibition (from Untitled) Drawing, sculpture, installation Ink printing on paper in a moving box  $25\frac{1}{2} \times 13\frac{3}{4} \times 14\frac{1}{2}$  inch /  $65 \times 35 \times 37$  cm 2020