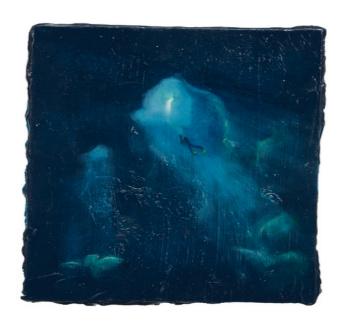

Christopher Gerberding exhibition view (from Untitled) variable in size 2020

Christopher Gerberding
Untitled
oil painting
oil and resin on wood
16½ × 11 inch / 41.9 × 29.7 cm
2020

Christopher Gerberding how hard i try, i never reach you (from Untitled) painting Oil, varnish and resin on wood  $16\frac{1}{2} \times 11$  inch /  $41.9 \times 29.7$  cm 2020