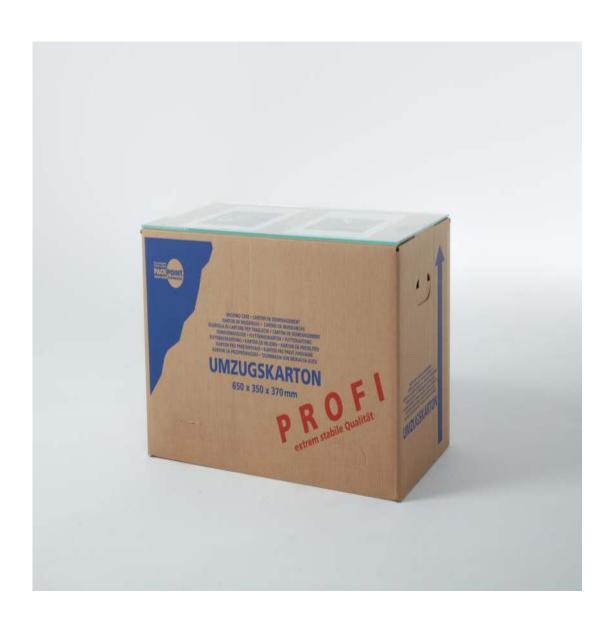

Christopher Gerberding moving poem (from Untitled) sculpture Indian ink, gouache on paper under glass on a moving box  $25\frac{1}{2} \times 13\frac{3}{4} \times 14\frac{1}{2}$  inch /  $65 \times 35 \times 37$  cm 2020

Christopher Gerberding MOVING POEM - Content not shown in the exhibition (from Untitled) Drawing, sculpture, installation Ink printing on paper in a moving box  $25\frac{1}{2} \times 13\frac{3}{4} \times 14\frac{1}{2}$  inch /  $65 \times 35 \times 37$  cm 2020

Christopher Gerberding Untitled Drawing, sculpture, installation Indian ink, gouache on paper under glass on a moving box  $25\frac{1}{2} \times 13\frac{3}{4} \times 14\frac{1}{2}$  inch /  $65 \times 35 \times 37$  cm 2020