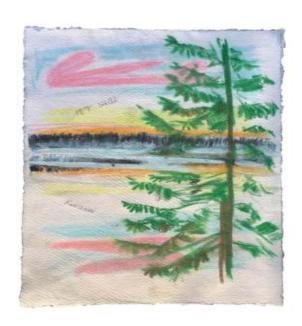

## CHRISTOPHER GERBERDING

7PM (from AMPM) drawing Pastel, ink, pencil and gouache on buttered paper 11  $\times$  8½ inch / 29.7  $\times$  21 cm 2020

Christopher Gerberding 3PM (from AMPM) drawing Charcoal on cotton paper 11 × 81/4 inch / 29.7 × 21 cm 2020

Christopher Gerberding 6AM (from AMPM) drawing Pastel, pencil and gouache on buttered paper 11 × 81/4 inch / 29.7 × 21 cm 2020

Christopher Gerberding 11PM (from AMPM) drawing Pastel, pencil and gouache on buttered paper 11 × 81/4 inch / 29.7 × 21 cm 2020

Christopher Gerberding 10PM (from AMPM) drawing Pastel, pencil and gouache on buttered paper 11 × 81/4 inch / 29.7 × 21 cm 2020

Christopher Gerberding 9PM (from AMPM) drawing Pastel, ink, pencil and gouache on buttered paper 11 × 81/4 inch / 29.7 × 21 cm 2020