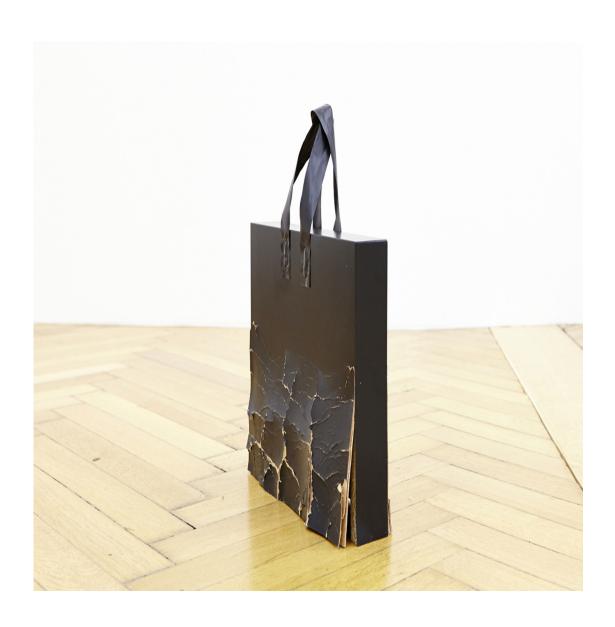

## **AXEL LOYTVED**

Tasche Holz, Lack, Plastik 30 × 30 × 5 cm 2013

From the A to the B to the X to the F to the D to the Z to the E to the O to the P to the C to the H to the I to the J to the W Bronze mit schwarzer Patina Maße variabel 2013