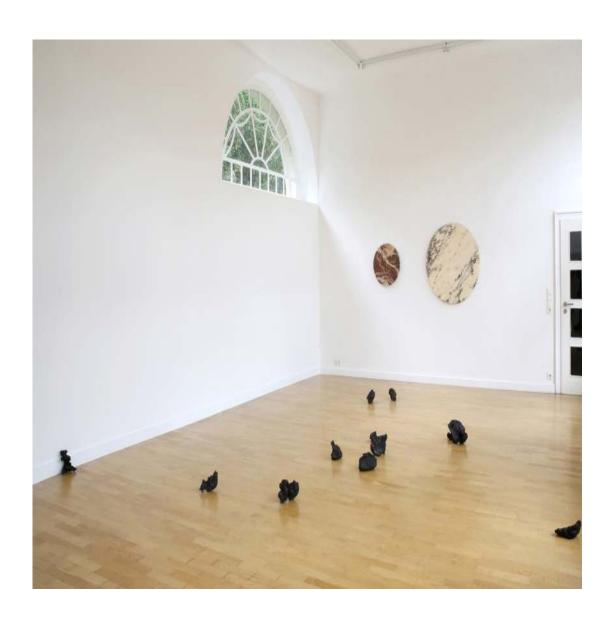

## **AXEL LOYTVED**

Tasche Holz, Lack, Plastik 30 × 30 × 5 cm 2013

From the A to the B to the X to the F to the D to the Z to the E to the O to the P to the C to the H to the I to the J to the W Bronze mit schwarzer Patina Maße variabel 2013

From the A to the B to the X to the F to the D to the Z to the E to the O to the P to the C to the H to the I to the J to the W Bronze mit schwarzer Patina Maße variabel 2013

From the A to the B to the X to the F to the D to the Z to the E to the O to the P to the C to the H to the I to the J to the W Bronze mit schwarzer Patina Maße variabel 2013