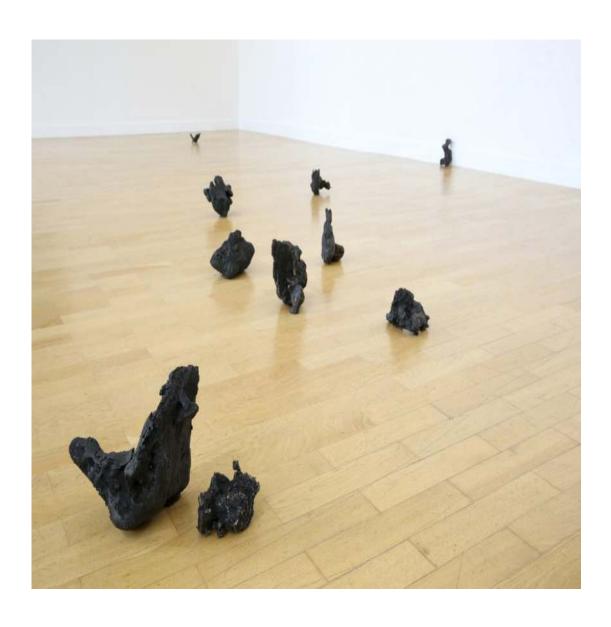

## **AXEL LOYTVED**

Tasche Holz, Lack, Plastik 30 × 30 × 5 cm 2013

From the A to the B to the X to the F to the D to the Z to the E to the O to the P to the C to the H to the I to the J to the W Bronze mit schwarzer Patina Maße variabel 2013

From the A to the B to the X to the F to the D to the Z to the E to the O to the P to the C to the H to the I to the J to the W Bronze mit schwarzer Patina Maße variabel 2013

From the A to the B to the X to the F to the D to the Z to the E to the O to the P to the C to the H to the I to the J to the W Bronze mit schwarzer Patina Maße variabel 2013