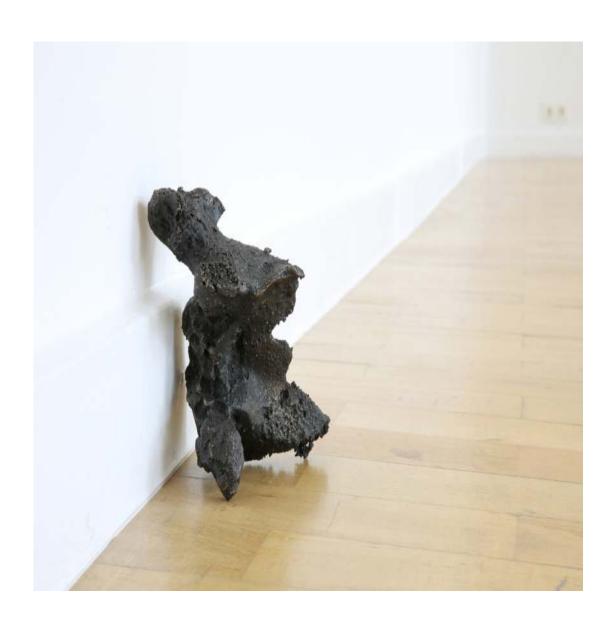

## **AXEL LOYTVED**

Tasche Holz, Lack, Plastik 30 × 30 × 5 cm 2013

From the A to the B to the X to the F to the D to the Z to the E to the O to the P to the C to the H to the I to the J to the W Bronze mit schwarzer Patina Maße variabel 2013

From the A to the B to the X to the F to the D to the Z to the E to the O to the P to the C to the H to the I to the J to the W Bronze mit schwarzer Patina Maße variabel 2013

From the A to the B to the X to the F to the D to the Z to the E to the O to the P to the C to the H to the I to the J to the W Bronze mit schwarzer Patina Maße variabel 2013