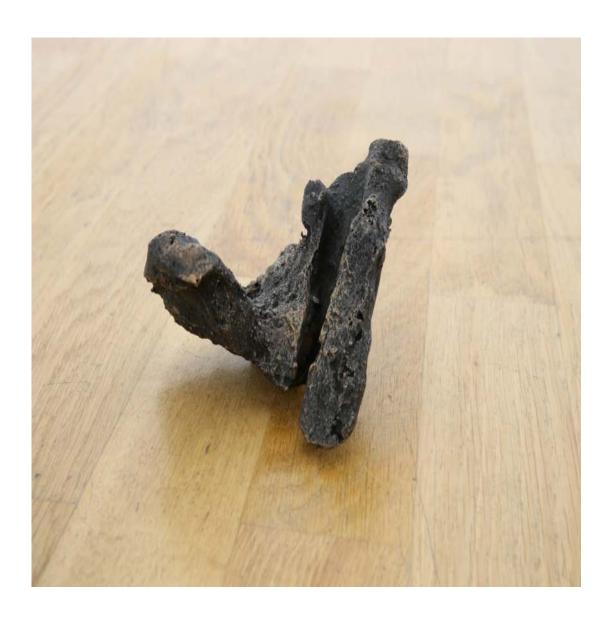

From the A to the B to the X to the F to the D to the Z to the E to the O to the P to the C to the H to the I to the J to the W Bronze mit schwarzer Patina Maße variabel 2013

From the A to the B to the X to the F to the D to the Z to the E to the O to the P to the C to the H to the I to the J to the W Bronze mit schwarzer Patina Maße variabel 2013