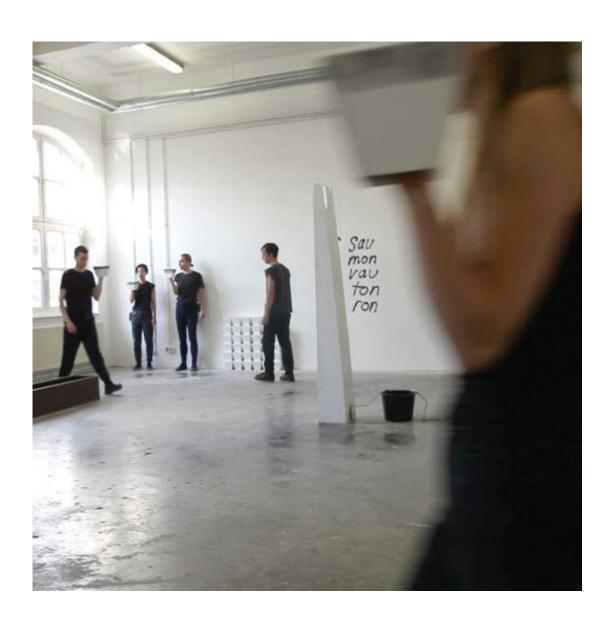

Eine erste Ortung der Kresmik-fundstrücke durch die Epoelfolin fand mittels Magnetogenmen statz. Die so negistriersen Wassleit-lingsulsantseisten der Indengüter weren. Nierbeit von unswarsteter Verlang und alleben dischtet is ihrer Responsivität und gaben sohen vor der Ausgrabund der eigenführen Materialen Hirweis auf eine bestech ende Ersigsertigkeit in der Qualität dieser Keramiken (ogf. Abb. 1)