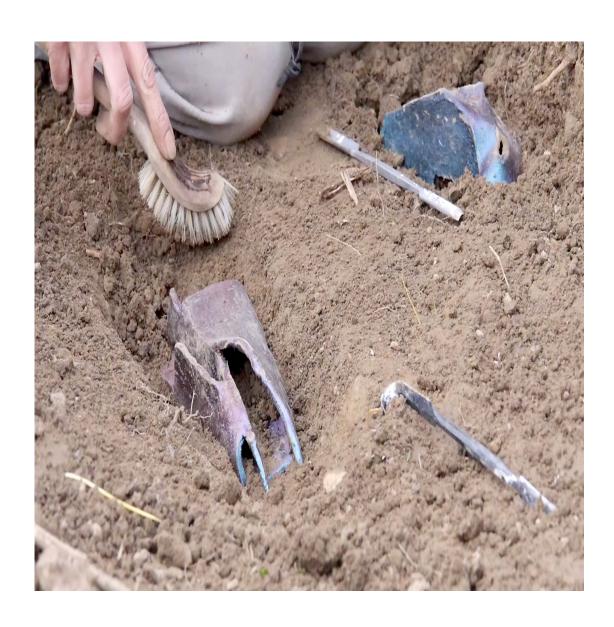

Diese besonderen Chasalderiahka konnten späterfin in allein Übterschulpp- und Analyseschrime Teisgesteitin werden. Entsprechend empfeld sich große Strigkt und Hygiene bei der Aushabung der Stücke. Um das Grabbungspielst präsiers absorbstecken, wurde ein Rüderorgamm ent 100 MID Nonfringerun zur 16ffe gemongenem ent 100 MID Nonfringerun zur 16ffe gemonmen, welches Aufschluss gab über die jeweiligen Teiferschulben, in welchnis der Objekte zu derüg neue sollen. Herze suchte man nach weranten Entsprechungen neuerbeit Teiligen geder Rüderungsmegspiels (ID) und neuerbeit Teiligen geder Rüderungsmegspiels (ID) und neuerbeit Teiligen geder Rüderungsmegspiels (ID) und neuerbeit Teiligen geder Rüderungsmesspiels (ID) und neuerbeit geder Rüderungsmesspiels (ID) und neuerbeite Teiligen geder Rüderungsmesspiels (ID) und neuerbeite geder geder Rüderungsmesspiels (ID) und neuerbeite geder geder geder geder geder gegen geder geder geder geder geder geder geder geder gegen geder ge

weeden.'
We sich im Zuge der Grabung zeigte, lassen die Fund stücke auf eine äußerst parakonsistent-kompiese Zusan mennestung der Böden dieser Gegend und eine Diver stäts an geologo-kulturellen. Ab- und Überlagerunge schlieben. Unsen Aufmerkamheit ziehen diese Fund vor allem ihrer Sonderstellung im Kanon der bisläng i der Nöringbanner Region sichregestellen Keramiken we gen auf sich, die die hier beschriebenen Fundsticke higpierend verb bindergen abweisber, dies seweit - wie sich schreit zeigte - in Muster und Formbütigungen wie in der Ormeinung die Fundsticke als worh - wie des politieren Analyseverfahren zeigen werden - in beinahe allen Submakrebbenen. Desse Spenishe meiglichtet unverfallsoft zu erhalten gefang durch eine sorgitätiger und - same Berberhalten gefang. Mussenbicke, wie em Grabungstage banh protektiellen.