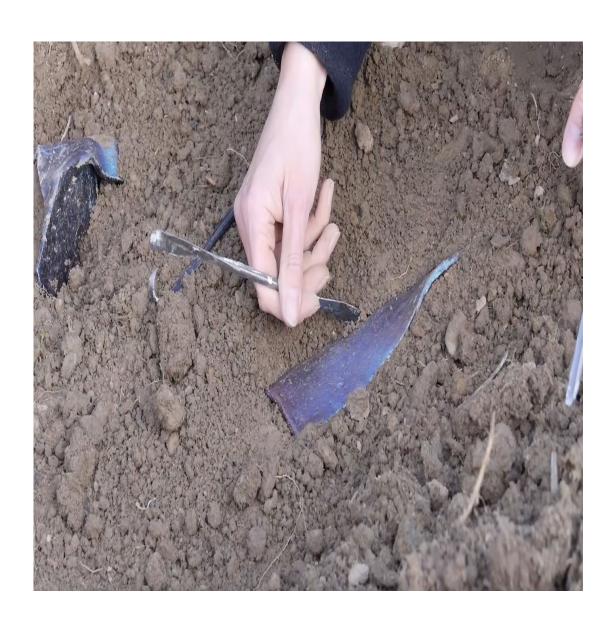

De nicitie mechanisch obensiche Behandlung der Kossmitglier entigte mittle invest Wordbasstatische Webtelle sest im mitieskepischen Bereich sichtbase Schleid und fösstf. Matter auf den Überlichen wie auch auf der Zeischenflächen der Kernah-"Waren" regieberbes waden des veleinen sowaht vestig forbetangt als zur auchter Geschlein. Besonders unpskandente Klangüber tragungen beiben sich au dem Bruch und Zerstellungen christen der Objekte vereinhen. Die mit dieser Michael der Mutzerschung erweitbene Daten ermöglichen der der Mutzerschung erweitbene Daten ermöglichen

lufschlüsser über diese bisweiten noch unerforschlen forsmitten zu erfangen, wunden diese mit Harschmich beandelt. Eine Harschisierung des Materials ließ sich-damit iss in Sefortlegende Dimensionen der Objekte hinch erwingen, was zu der Annahme einer gewissen Organicität