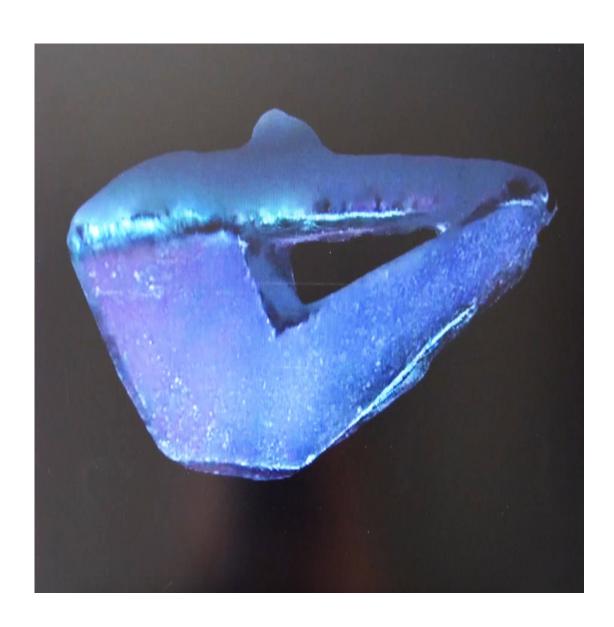

Eine erste Ortung der Kresmik-fundstrücke durch die Epoelfolin fand mittels Magnetogenmen statz. Die so negistriersen Wassleit-lingsulsantseisten der Indengüter weren. Nierbeit von unswarsteter Verlang und alleben dischtet is ihrer Responsivität und gaben sohen vor der Ausgrabund der eigenführen Materialen Hirweis auf eine bestech ende Ersigsertigkeit in der Qualität dieser Keramiken (ogf. Abb. 1)