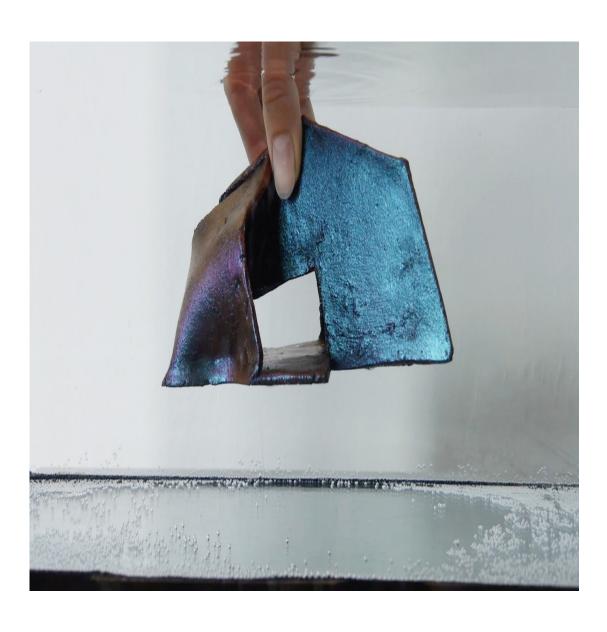

lufschlüsser über diese bisweiten noch unerforschlen forsmitten zu erfangen, wunden diese mit Harschmich beandelt. Eine Harschisierung des Materials ließ sich-damit iss in Sefortlegende Dimensionen der Objekte hinch erwingen, was zu der Annahme einer gewissen Organicität

Decident Frienaus ergalben solch anseinnen in der Boröflasforn der einstehn Stratt der Fundliche Hörmeise alle ein Vollmändensein intesstätischer Vorländungen und eine wertherlandige Gertalsenahme dieses allenander Frieslandmittelle und der Vollmänder der Vollmänder von der mössten noch zeigen, welcher Wechselberkrissingen zwisrhan den Kernalder und den jeweiligen Erdeschüterte, welchen den Kernalder und den jeweiligen Erdeschüterte, welchen den Kernalder und den jeweiligen Erdeschüterte, welchen den Kernalderigen einer Auswahl der Offgelten gelänungen anseine der Vollmänder fernende zu der Ausgangematreit ibt zeigtere vergleichender fernenbungen Anspragmatreit ibt zeigtere vergleichender freinerbungen